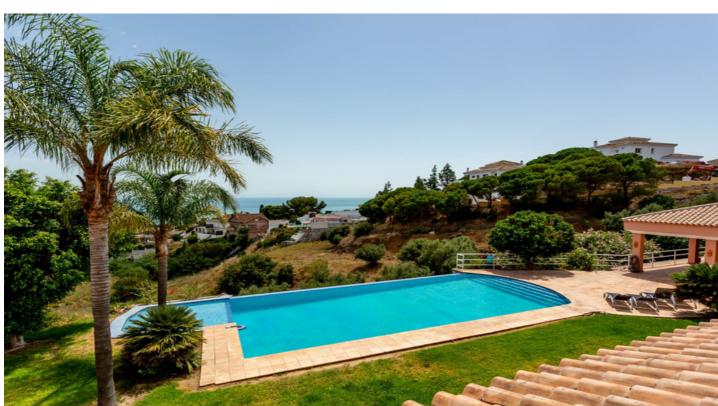

## Costa del Sol, Benalmádena

Large luxury villa in a quiet environment, where you can enjoy privacy, nature and stunning sea views.

On a plot of 10.000 m2 with a part of rustic land with LPO and also OCA licence, is built this beautiful villa of 737m2 with everything you could wish for to have a good quality of life.

- 6 bedrooms, two of them with bathrooms en suite and dressing room.
- Cinema room
- Jacuzzi and sauna
- Large parking area
- Horse stables
- Infinity pool
- Large gardens, fruit trees
- Independent and private flat of 45m2