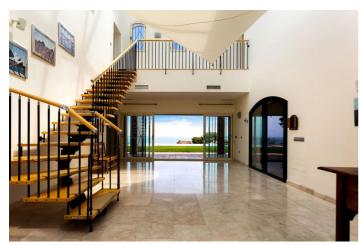

## Costa del Sol, Benalmádena

Large luxury villa in a quiet environment, where you can enjoy privacy, nature and stunning sea views.

On a plot of 10.000 m2 with a part of rustic land with LPO and also OCA licence, is built this beautiful villa of 737m2 with everything you could wish for to have a good quality of life.

## Features:

| Features         | Orientation  | <b>Climate Control</b> |
|------------------|--------------|------------------------|
| Covered Terrace  | South        | Air Conditioning       |
| Private Terrace  |              |                        |
| Storage Room     |              |                        |
| Ensuite Bathroom |              |                        |
| Marble Flooring  |              |                        |
| Fitted Wardrobes |              |                        |
| Utility Room     |              |                        |
| Jacuzzi          |              |                        |
| Views            | Condition    | Pool                   |
| Sea              | Excellent    | Private                |
| Mountain         |              |                        |
| Garden           |              |                        |
| Pool             |              |                        |
| Furniture        | Kitchen      | Garden                 |
| Part Furnished   | Fully Fitted | Private                |
| Parking          | Category     |                        |
| Private          | Luxury       |                        |
| More Than One    |              |                        |
|                  |              |                        |