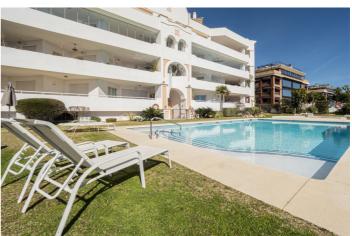

Direct access to the covered terrace with glass curtains.

Garage space and storage/bedroom with bathroom and daylight.

Community pool and gardens, direct access to the beach.

**Features:** 

**Features** Orientation **Climate Control** South East Air Conditioning

> Close To Port Close To Sea Close To Shops Close To Town Close To Schools Close To Marina

Beachfront Front Line Beach Complex

Marina

**Pool Furniture** Kitchen Communal Optional **Fully Fitted** Garden Security **Parking** Communal **Gated Complex** Garage