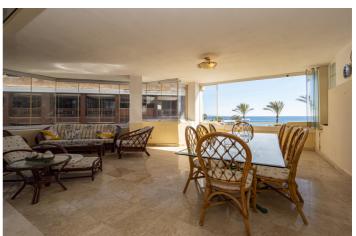

## Costa del Sol, Puerto Banús

Front line beach apartment in La Herradura. Second floor, facing south to east. Direct views to the beach and sea, walking distance to Puerto Banus.

Living and dining area, fitted kitchen, spacious master bedroom en suite, one guest bedroom and bathroom.

Direct access to the covered terrace with glass curtains.

Garage space and storage/bedroom with bathroom and daylight.

Community pool and gardens, direct access to the beach.

**Features:** 

**Features** Orientation **Climate Control** South East Air Conditioning