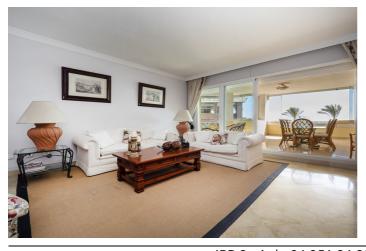

## Costa del Sol, Puerto Banús

Front line beach apartment in La Herradura. Second floor, facing south to east. Direct views to the beach and sea, walking distance to Puerto Banus.

Living and dining area, fitted kitchen, spacious master bedroom en suite, one guest bedroom and bathroom.

**Covered Terrace** 

Lift

**Near Transport** 

**Private Terrace** Storage Room

Marble Flooring

**Double Glazing** 

**Fitted Wardrobes** 

**Views** Condition **Setting** Sea Beachside Good