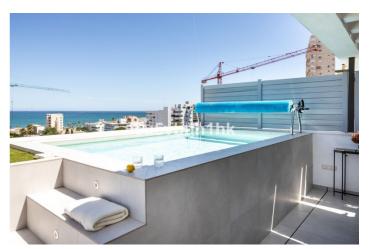

## Costa del Sol, Playamar

Now is the perfect time to take advantage of a rare opportunity of two bedroom apartment with its own heated plunge pool in Playamar, an esteemed area in Torremolinos. This gem, duplex penthouse, located in a relatively new residential complex named Privilege, features its own plunge pool, two bedrooms, three bathrooms, two terraces, and one balcony. Privilege is situated just a 7-minute walk from the beach and only a few minutes' walk from restaurants and shops. Nestled on a quiet street, this apartment enjoys stunning sea views and the charm of a new home.

Upon entering, you are greeted by a kitchen and living room. The two bedrooms are separated by a bathroom, with one of the bedrooms featuring an en-suite bathroom and its own balcony. The upper floor offers its own private paradise: a large terrace with automatic awnings, heated plunge pool with magnificent sea views, and an additional bathroom.

With all amenities, restaurants, and the beach within walking distance, this property offers an unbeatable location. This is definitely a home worth seeing and experiencing!