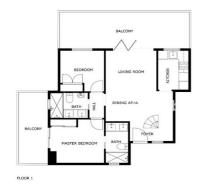

Upon entering, you are greeted by a kitchen and living room. The two bedrooms are separated by a bathroom, with one of the bedrooms featuring an en-suite bathroom and its own balcony. The upper floor offers its own private paradise: a large terrace with automatic awnings, heated plunge pool with magnificent sea views, and an additional bathroom.