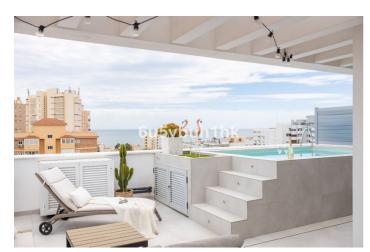

## Costa del Sol, Playamar

Now is the perfect time to take advantage of a rare opportunity of two bedroom apartment with its own heated plunge pool in Playamar, an esteemed area in Torremolinos. This gem, duplex penthouse, located in a relatively new residential complex named Privilege, features its own plunge pool, two bedrooms, three bathrooms, two terraces, and one balcony. Privilege is situated just a 7-minute walk from the beach and only a few minutes' walk from restaurants and shops. Nestled on a quiet street, this apartment enjoys stunning sea views and the charm of a new home.

Upon entering, you are greeted by a kitchen and living room. The two bedrooms are separated by a bathroom, with one of the bedrooms featuring an en-suite bathroom and its own balcony. The upper floor offers its own private paradise: a large terrace with automatic awnings, heated plunge pool with magnificent sea views, and an additional bathroom.

With all amenities, restaurants, and the beach within walking distance, this property offers an unbeatable location. This is definitely a home worth seeing and experiencing!