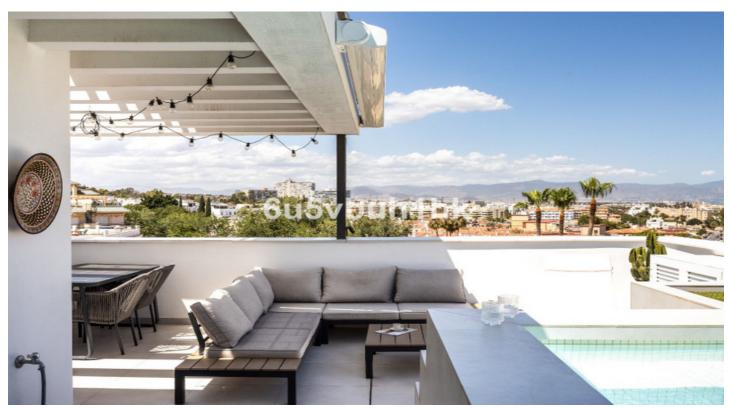

## Costa del Sol, Playamar

Now is the perfect time to take advantage of a rare opportunity of two bedroom apartment with its own heated plunge pool in Playamar, an esteemed area in Torremolinos. This gem, duplex penthouse, located in a relatively new residential complex named Privilege, features its own plunge pool, two bedrooms, three bathrooms, two terraces, and one balcony. Privilege is situated just a 7-minute walk from the beach and only a few minutes' walk from restaurants and shops. Nestled on a quiet street, this apartment enjoys stunning sea views and the charm of a new home.

Upon entering, you are greeted by a kitchen and living room. The two bedrooms are separated by a bathroom, with one of the bedrooms featuring an en-suite bathroom and its own balcony. The upper floor offers its own private paradise: a large terrace with automatic awnings, heated plunge pool with magnificent sea views, and an additional bathroom.