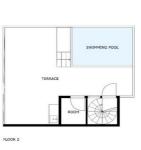

Upon entering, you are greeted by a kitchen and living room. The two bedrooms are separated by a bathroom, with one of the bedrooms featuring an en-suite bathroom and its own balcony. The upper floor offers its own private paradise: a large terrace with automatic awnings, heated plunge pool with magnificent sea views, and an additional bathroom.