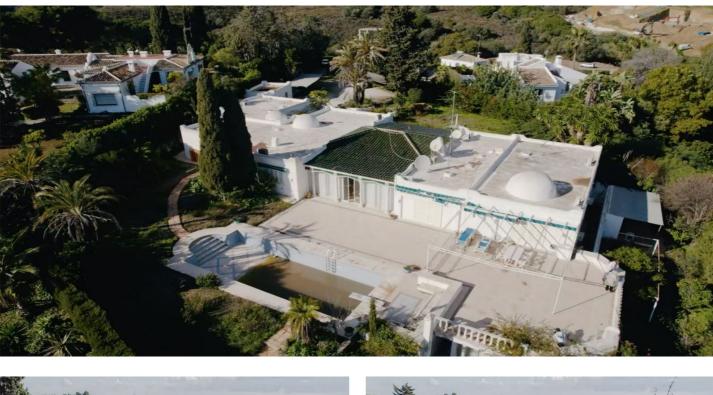

## Detached Villa for sale in The Golden Mile, Marbella

## Costa del Sol, The Golden Mile

Traditional style villa for renovation on the Golden Mile, only a few minutes away from the famous Sierra Blanca. This magnificent property is located in the tranquil area of La Capellania, offering a living area of approximately 400 m<sup>2</sup>. The spacious south facing villa boasts sea and mountain views. The plot of 4.000m2, is flat and is located in a developing area surrounded by large mansions. A quiet area, next to the prestigious Swan School, Nagueles Park and with easy access to all directions. The plot is 20% developable due to its large size and is included in plan 91. Price and payment conditions are negotiable.