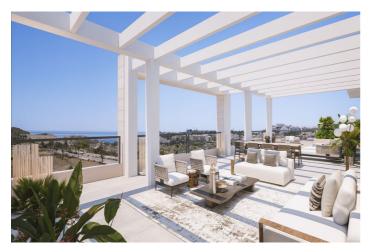

## Costa del Sol, Mijas Pueblo

New residential in Mijas Costa, Malaga. The private urbanization has 54 homes with 2 and 3 bedrooms distributed in 3 blocks, 3 stories high, including penthouses with large terraces that will enjoy magnificent views of the golf course. Very bright homes with spacious living rooms with integrated kitchens, contemporary design and created to enjoy privacy and proximity to golf. The common areas have swimming pools and well-kept gardens to enjoy the wonderful atmosphere of the area. It is located in a quiet area on the first line of the Calanova Golf Club golf course. The residential is located just 3 kilometers from the sea and a stone's throw from La Cala de Mijas. It is perfectly connected to Malaga and Marbella thanks to its easy access to the AP-7 and A-7 roads. Its privileged location between the sea and the mountains allows you to enjoy natural landscapes at a very short distance. The ideal place to live in a luxury home in one of the most desirable corners of the province. The homes combine versatility and comfort thanks to their open and optimized spaces. An example of this are the kitchens, open and integrated with the living room. In the penthouses, the terraces are larger and have panoramic views. The ground floor has a private garden. All the materials chosen follow the highest quality standards to offer a current aesthetic and in accordance with Mediterranean design. All apartments with 2 and 3 bedrooms have 1 underground parking space and 1 storage room included in the price, all penthouses have 2 underground parking spaces and 2 storage rooms included in the price.