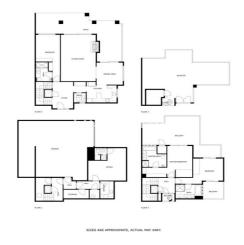

## Townhouse for sale in Marbella, Marbella

1,300,000 €

Reference: R4683370 Bedrooms: 4 Bathrooms: 4 Build Size: 404m<sup>2</sup>

## Costa del Sol, Marbella

Beautiful 4 bedroom semi-detached house situated in a complex in the exclusive area of Altos de Puente Romano, within walking distance of the prestigious Puente Romano Hotel, all amenities and the beach. Puerto Banús, Marbella centre as well as the best international schools on the coast are only a few minutes by car. Distributed over 4 floors, this property is beautifully maintained and offers great privacy. The entrance gate is exclusive to just two properties. The ground floor consists of a spacious living/dining room featuring a fire place, independent kitchen, ensuite double bedroom, cloakroom and a large rear garden, accessed from the living room. The master suite with walking wardrobes and a further ensuite bedroom are located on the first floor. Both rooms have access to spacious private terraces with beautiful open views over the surrounding areas, mountains and sea. A spiral staircase from the first floor leads to the roof top solarium terrace, from where you can enjoy breathtaking views with total privacy. The basement includes the fourth bedroom with its own bathroom, utility room and guest toilet. The property has a private underground garage with space for three cars, numerous storage areas and plenty of wardrobes. It also boasts a lift that connects all floors. This would make an ideal permanent home for a family who would like to live in an exclusive area near services; it would also make the perfect holiday home or a lucrative investment, as the property has a great rental potential due to its unbeatable location. A must see.