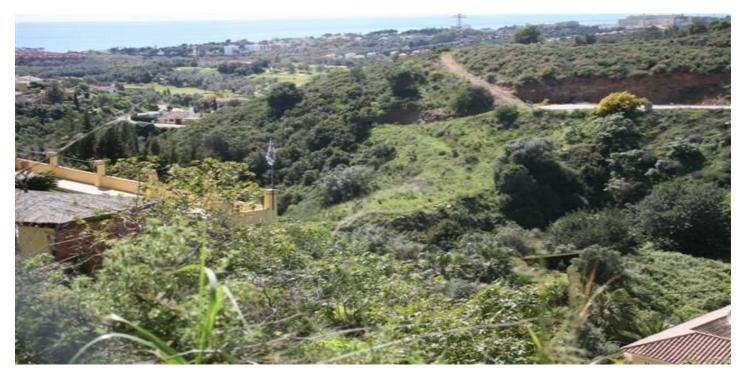

## Costa del Sol, El Rosario

Plot of 1000m2 allowed to build 400m2 due to a building ratio of 33%. The green area belongs to the community and is not part of the plot. Adjacent to green area. With sea views. BASIC DATA OF THE PLOT: • Surface area: 1,385 m² • Facade: 40.21 m • Access from the street: Descending • Type: Urban • Slope: Moderate • Building ratio: SERVICES AND EQUIPMENT AT THE PLOT: • Water • Electricity • Telephone • Mobile phone coverage • Sewerage • Sanitation • Public lighting • Sidewalks LAND, ORIENTATION, AND NOISE LAND • Soil composition: Granitic • Vegetation: Shrubs with some trees • Distance to electricity cable: Less than 0.5 km • Type of facade fencing: None • Type of back fencing: None • Type of right side fencing: None • Type of left side fencing: None • Predicable and/or passing servitudes: None VIEWS AND ORIENTATION • Direct sunlight hours at the plot: All day • Scope of the view: Horizon • Quality of the view: Impeccable • Sea views: Yes • Natural park views: No NOISE • Noise level in the urbanization: No noise • Type of sound: Distance from the entrance of the urbanization to the plot: Less than 2 km • Distance to the nearest town: Less than 5 km • Distance to the nearest railway station: Less than 5 km • Accessibility to the plot: Paved road. State of the asphalt on the facade section of the plot: Asphalted Distance to travel on unpaved areas until reaching the plot: Less than 2 km Distance to the nearest grocery store: Less than 2 km Distance to the nearest pharmacy: Less than 2 km.