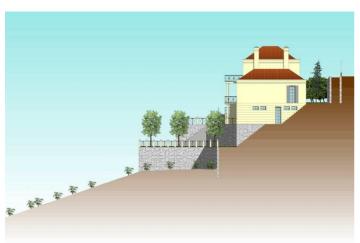

## Costa del Sol, El Rosario

Plot of 1000m2 allowed to build 400m2 due to a building ratio of 33%. The green area belongs to the community and is not part of the plot. Adjacent to green area. With sea views. BASIC DATA OF THE PLOT: • Surface area: 1,385 m² • Facade: 40.21 m • Access from the street: Descending • Type: Urban • Slope: Moderate • Building ratio: SERVICES AND EQUIPMENT AT THE PLOT: • Water • Electricity • Telephone • Mobile phone coverage • Sewerage • Sanitation • Public lighting • Sidewalks LAND, ORIENTATION, AND NOISE LAND • Soil composition: Granitic • Vegetation: Shrubs with some trees • Distance to electricity cable: Less than 0.5 km • Type of facade fencing: None • Type of back fencing: None • Type of right side fencing: None • Type of left side fencing: None • Predicable and/or passing servitudes: None VIEWS AND ORIENTATION • Direct sunlight hours at the plot: All day • Scope of the view: Horizon • Quality of the view: Impeccable • Sea views: Yes • Natural park views: No NOISE • Noise level in the urbanization: No noise • Type of sound: Distance from the entrance of the urbanization to the plot: Less than 2 km • Distance to the nearest town: Less than 5 km • Distance to the nearest railway station: Less than 5 km • Accessibility to the plot: Paved road. State of the asphalt on the facade section of the plot: Asphalted Distance to travel on unpaved areas until reaching the plot: Less than 2 km Distance to the nearest grocery store: Less than 2 km Distance to the nearest pharmacy: Less than 2 km.