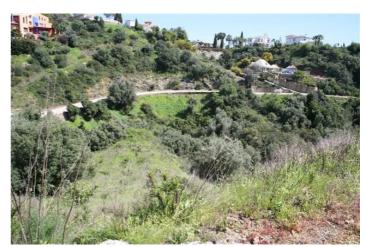

## Costa del Sol, El Rosario

Plot of 1000m2 allowed to build 400m2 due to a building ratio of 33%. The green area belongs to the community and is not part of the plot. Adjacent to green area. With sea views. BASIC DATA OF THE PLOT: • Surface area: 1,385 m² • Facade: 40.21 m • Access from the street: Descending • Type: Urban • Slope: Moderate • Building ratio: SERVICES AND EQUIPMENT AT THE PLOT: • Water • Electricity • Telephone • Mobile phone coverage • Sewerage • Sanitation • Public lighting • Sidewalks LAND, ORIENTATION, AND NOISE LAND • Soil composition: Granitic • Vegetation: Shrubs with some trees • Distance to electricity cable: Less than 0.5 km • Type of facade fencing: None • Type of back fencing: None • Type of right side fencing: None • Type of left side fencing: None • Predicable and/or passing servitudes: None VIEWS AND ORIENTATION • Direct sunlight hours at the plot: All day • Scope of the view: Horizon • Quality of the view: Impeccable • Sea views: Yes • Natural park views: No NOISE • Noise level in the urbanization: No noise • Type of sound: Distance from the entrance of the urbanization to the plot: Less than 2 km • Distance to the nearest town: Less than 5 km • Distance to the nearest railway station: Less than 5 km • Accessibility to the plot: Paved road. State of the asphalt on the facade section of the plot: Asphalted Distance to travel on unpaved areas until reaching the plot: Less than 2 km Distance to the nearest grocery store: Less than 2 km Distance to the nearest pharmacy: Less than 2 km.