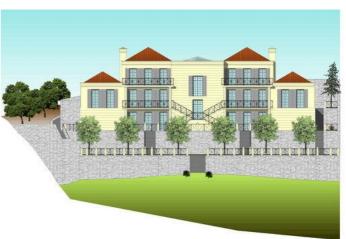

## Residential Plot for sale in El Rosario, Marbella

222,000€

Reference: R2444063 Plot Size: 1,385m<sup>2</sup>

## Costa del Sol, El Rosario

Plot of 1000m2 allowed to build 400m2 due to a building ratio of 33%. The green area belongs to the community and is not part of the plot. Adjacent to green area. With sea views. BASIC DATA OF THE PLOT: • Surface area: 1,385 m² • Facade: 40.21 m • Access from the street: Descending • Type: Urban • Slope: Moderate • Building ratio: SERVICES AND EQUIPMENT AT THE PLOT: • Water • Electricity • Telephone • Mobile phone coverage • Sewerage • Sanitation • Public lighting • Sidewalks LAND, ORIENTATION, AND NOISE LAND • Soil composition: Granitic • Vegetation: Shrubs with some trees • Distance to electricity cable: Less than 0.5 km • Type of facade fencing: None • Type of back fencing: None • Type of right side fencing: None • Type of left side fencing: None • Predicable and/or passing servitudes: None VIEWS AND ORIENTATION • Direct sunlight hours at the plot: All day • Scope of the view: Horizon • Quality of the view: Impeccable • Sea views: Yes • Natural park views: No NOISE • Noise level in the urbanization: No noise • Type of sound: Distance from the entrance of the urbanization to the plot: Less than 2 km • Distance to the nearest town: Less than 5 km • Distance to the nearest railway station: Less than 5 km • Accessibility to the plot: Paved road. State of the asphalt on the facade section of the plot: Asphalted Distance to travel on unpaved areas until reaching the plot: Less than 2 km Distance to the nearest grocery store: Less than 2 km Distance to the nearest pharmacy: Less than 2 km.