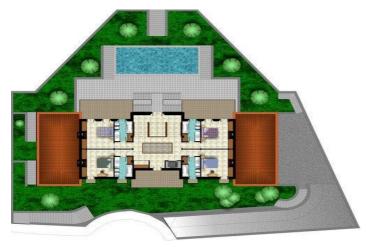

## Residential Plot for sale in El Rosario, Marbella

222,000€

Reference: R2444063 Plot Size: 1,385m<sup>2</sup>

## Costa del Sol, El Rosario

Plot of 1000m2 allowed to build 400m2 due to a building ratio of 33%. The green area belongs to the community and is not part of the plot. Adjacent to green area. With sea views. BASIC DATA OF THE PLOT: • Surface area: 1,385 m² • Facade: 40.21 m • Access from the street: Descending • Type: Urban • Slope: Moderate • Building ratio: SERVICES AND EQUIPMENT AT THE PLOT: • Water • Electricity • Telephone • Mobile phone coverage • Sewerage • Sanitation • Public lighting • Sidewalks LAND, ORIENTATION, AND NOISE LAND • Soil composition: Granitic • Vegetation: Shrubs with some trees • Distance to electricity cable: Less than 0.5 km • Type of facade fencing: None • Type of back fencing: None • Type of right side fencing: None • Type of left side fencing: None • Predicable and/or passing servitudes: None VIEWS AND ORIENTATION • Direct sunlight hours at the plot: All day • Scope of the view: Horizon • Quality of the view: Impeccable • Sea views: Yes • Natural park views: No NOISE • Noise level in the urbanization: No noise • Type of sound: Distance from the entrance of the urbanization to the plot: Less than 2 km • Distance to the nearest town: Less than 5 km • Distance to the nearest railway station: Less than 5 km • Accessibility to the plot: Paved road. State of the asphalt on the facade section of the plot: Asphalted Distance to travel on unpaved areas until reaching the plot: Less than 2 km Distance to the nearest grocery store: Less than 2 km Distance to the nearest pharmacy: Less than 2 km.