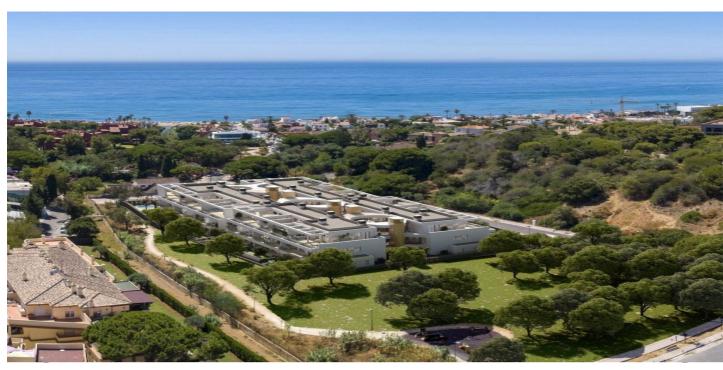

## Costa del Sol, Elviria

New complex is situated on Elviria Beach, within one of Marbella's most exclusive residential areas, just a 10-minute drive from Marbella city center and 30 minutes from Malaga International Airport.Elviria is renowned for hosting one of Costa del Sol's finest beaches, along with a wide array of gastronomic, entertainment, and golf offerings, featuring some of the region's premier courses such as Santa Maria, Santa Clara, Rio Real, and Marbella Golf, among others .The developer has recently completed a new complex named Estrella del Mar, positioned along the shoreline just a few minutes' stroll from a splendid beach. Constructed in a modern style employing cutting-edge technologies.At Estrella del Mar, the communal areas of the urbanization have been maximized, affording individuality and open volumes to the primary spaces. We present to you a new exclusive apartment within this complex! A brand-new apartment, perhaps the finest within this complex on the middle floor. Offering an excellent layout and expansive area (149 m2 + terrace), with views overlooking the garden, pool, and a bit of the sea. This presents a unique opportunity for those seeking to acquire turnkey housing within a new, contemporary complex in the prestigious East Marbella area, right on the waterfront!!!!