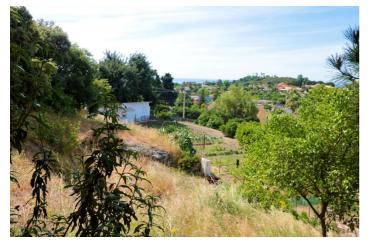

## Costa del Sol, El Padron

SPECTACULAR ESTATE IN THE PADRÓN AREA JUST 2 KILOMETERS FROM THE SEA.

The farm consists of a land of 7000 square meters, fruit trees, forest and pine area, orchard and two properties. The main house with three bedrooms, a living room, bathroom and toilet and a fully equipped kitchen with an adjoining door to the porch.

It has a covered porch and an open terrace and a large solarium with wonderful views of the sea and the mountains, where a second floor could be built.

In the garden area there is another small but complete house, a bedroom, a toilet, a small living room and a kitchen. The farm is large and with two thousand possibilities to have an incredible home, the property is country style but with enormous potential, magnificent views, surrounded by nature, and a few kilometers from the sea. Truly an investment with great profitability.