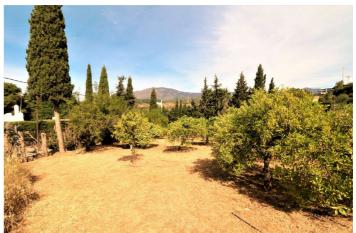

## Costa del Sol, El Padron

SPECTACULAR ESTATE IN THE PADRÓN AREA JUST 2 KILOMETERS FROM THE SEA.

The farm consists of a land of 7000 square meters, fruit trees, forest and pine area, orchard and two properties. The main house with three bedrooms, a living room, bathroom and toilet and a fully equipped kitchen with an adjoining door to the porch.