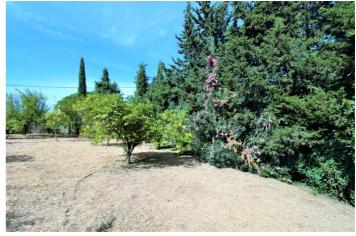

## Costa del Sol, El Padron

SPECTACULAR ESTATE IN THE PADRÓN AREA JUST 2 KILOMETERS FROM THE SEA.

The farm consists of a land of 7000 square meters, fruit trees, forest and pine area, orchard and two properties. The main house with three bedrooms, a living room, bathroom and toilet and a fully equipped kitchen with an adjoining door to the porch.