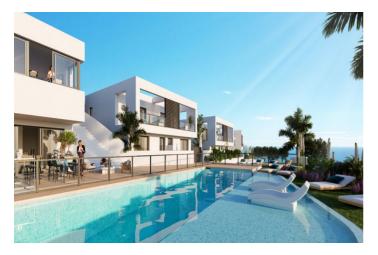

## Costa del Sol, Mijas Pueblo

Introducing a remarkable new off-plan development of contemporary semi-detached houses in Riviera del Sol, Mijas, with views over the mediterranean. The 3 and 4 bedroom homes each have a built area of  $120m^2-145m^2$ , distributed over 2 floors, together with a garden and the option to add a private pool. Each home has been designed with quality and comfort in mind, and the outdoor space is ideal for enjoying the Costa del Sol's magnificent climate..

The communal areas include a saline chlorination pool, gymnasium, co-working area, and landscaped garden areas. The build specifications, amenities and location make these semi-detached houses excellent value for money.