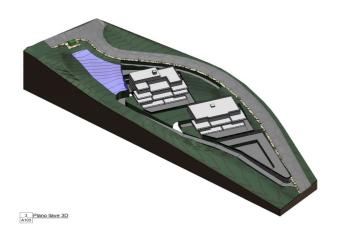

## Residential Plot for sale in La Cala Golf, Mijas

1,500,000 €

 $\textbf{Reference: R3848254} \qquad \textbf{Plot Size: 4,446m}^2 \qquad \textbf{Build Size: 1,704m}^2$ 

## Costa del Sol, La Cala Golf

Investment plot of 4.446m² with buildable 1.704,06m² and maximum of 20 units. Residential Plot, La Mairena, Costa del Sol. Garden/Plot 4446 m². Setting: Suburban, Country, Mountain Pueblo, Close To Golf, Close To Sea, Close To Town, Close To Schools, Urbanisation. Orientation: East, South, South West. Condition: New Construction. Views: Sea, Mountain, Panoramic. Utilities: Electricity, Drinkable Water.