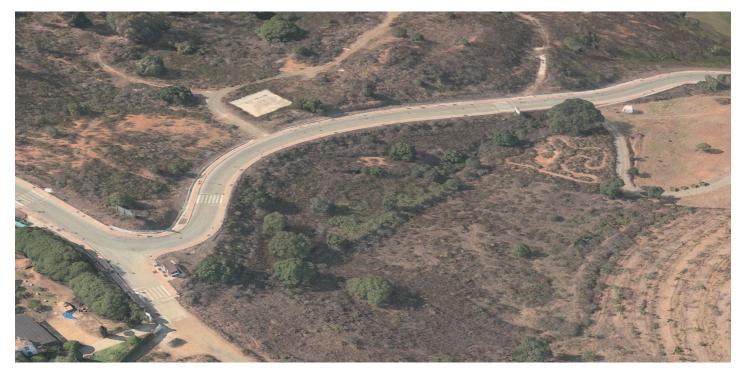

## Residential Plot for sale in La Cala Golf, Mijas

1,500,000 €

 $\textbf{Reference: R3848254} \qquad \textbf{Plot Size: 4,446m}^2 \qquad \textbf{Build Size: 1,704m}^2$ 

## Costa del Sol, La Cala Golf

Investment plot of 4.446m² with buildable 1.704,06m² and maximum of 20 units. Residential Plot, La Mairena, Costa del Sol. Garden/Plot 4446 m². Setting: Suburban, Country, Mountain Pueblo, Close To Golf, Close To Sea, Close To Town, Close To Schools, Urbanisation. Orientation: East, South, South West. Condition: New Construction. Views: Sea, Mountain, Panoramic. Utilities: Electricity, Drinkable Water.