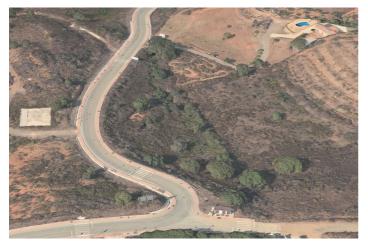

## Residential Plot for sale in La Cala Golf, Mijas

1,500,000 €

 $\textbf{Reference: R3848254} \qquad \textbf{Plot Size: 4,446m}^2 \qquad \textbf{Build Size: 1,704m}^2$ 

## Costa del Sol, La Cala Golf

Investment plot of 4.446m² with buildable 1.704,06m² and maximum of 20 units. Residential Plot, La Mairena, Costa del Sol. Garden/Plot 4446 m². Setting: Suburban, Country, Mountain Pueblo, Close To Golf, Close To Sea, Close To Town, Close To Schools, Urbanisation. Orientation: East, South, South West. Condition: New Construction. Views: Sea, Mountain, Panoramic. Utilities: Electricity, Drinkable Water.