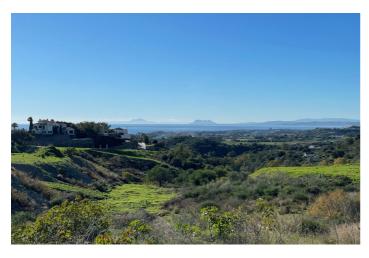

## Costa del Sol, New Golden Mile

LARGE PLOT FOR LUXURY VILLA

Double Plot: 4,553m<sup>2</sup>

Max Build: 1,000m<sup>2</sup> plus basement and porches

Large elevated plot with unobstructed panoramic, south-western sea view to Gibraltar and Morocco and mountains. Close to beach (2km), great restaurants, supermarkets, hospital, schools etc. La Panera on the New Golden Mile between San Pedro and Estepona is a beautiful and peaceful area, only 10 to 12 minutes from Puerto Banus. High quality urbanisation with luxury villas. All services are in place.