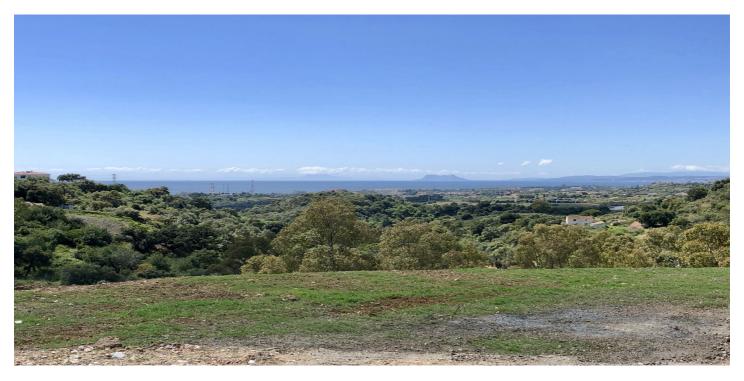

## Costa del Sol, New Golden Mile

LARGE PLOT FOR LUXURY VILLA Double Plot: 3,135m² Buildable: 500m² plus basement and porches Large elevated plot with unobstructed panoramic, south-western sea view to Gibraltar and Morocco and mountains. Close to beach (2km), great restaurants, supermarkets, hospital, schools etc. La Panera on the New Golden Mile between San Pedro and Estepona is a beautiful and peaceful area, only 10 to 12 minutes from Puerto Banus. High quality urbanisation with luxury villas. All services are in place.