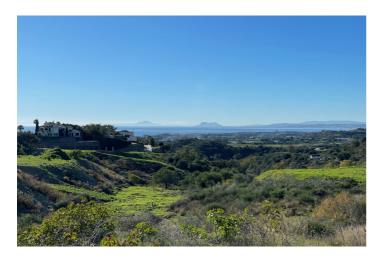

## Costa del Sol, New Golden Mile

LARGE PLOT FOR LUXURY VILLA Double Plot: 3,135m² Buildable: 500m² plus basement and porches Large elevated plot with unobstructed panoramic, south-western sea view to Gibraltar and Morocco and mountains. Close to beach (2km), great restaurants, supermarkets, hospital, schools etc. La Panera on the New Golden Mile between San Pedro and Estepona is a beautiful and peaceful area, only 10 to 12 minutes from Puerto Banus. High quality urbanisation with luxury villas. All services are in place.