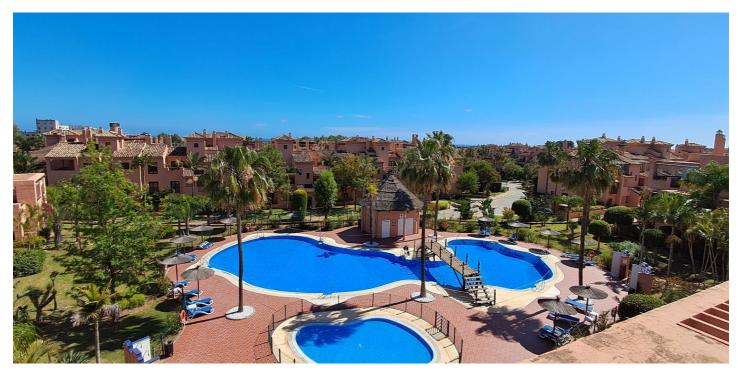

## Costa del Sol, New Golden Mile

A must see DUPLEX PENTHOUSE in HACIENDA DEL SOL with PANORAMIC VIEW over the tropical garden & pool down TO THE SEA located in a 2. LINE BEACH COMPLEX which won the title "Best Landscaped Gardens in Estepona" in 2017. By entering the main level you find the south facing living/ dining area leading out to one of the four terraces, a modern & well equipped brand new kitchen, two bedrooms sharing the renovated modern shower room and as well a guest toilet. The main bedroom and its en suite bathroom are on the upper floor, where there is another spacious terrace including a summer kitchen/ barbeque area. The property is sold with two garage spaces and a storage room. This luxury, gated beachside complex located only a couple of minutes walk to the sea and to the west of San Pedro de Alcántara and is well known for having high quality specifications, excellent facilities and the most spacious grounds and gardens in the area. In total there are six swimming pools with each having a separate childrens' pool and plenty of space for loungers. A gym, sauna, large outdoor jacuzzi, table tennis and two padel tennis courts guarantee fantastic entertainment for the whole family With the proximity to other amenities including a number of supermarkets, local cafes, bars, restaurants, bus stop and taxi rank this location unbeatable in convenience combined with stunning nature.

Pool Communal Garden Communal Landscaped

Utilities Electricity Orientation South South West **Climate Control** Air Conditioning Cold A/C Hot A/C

Setting Beachside Close To Golf Urbanisation Close To Sea Close To Shops Close To Shops Close To Town Close To Schools Furniture Optional Security Gated Complex 24 Hour Security Alarm System