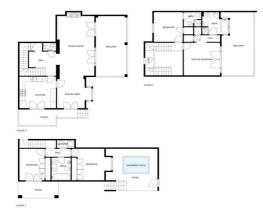

## Costa del Sol, Benahavís

This is a lovely character semi-detached house inside the exclusive community of La Heredia de Monte Mayor, a unique gated residential community in a beautiful and natural setting, surrounded by mountains and panoramic views over the Mediterranean Sea. It is a corner house that offers high privacy, built over three levels. When you enter the main door you have a massive eye-catching high ceiling which entices you to discover more of what this cozy home has to offer. The main floor has a good-sized living area with a fireplace and a lot of natural light with direct access to the covered terrace that faces the mountains and the sea. A separate dining area is connected to the ample-sized independent kitchen, from where a staircase leads down to the pool and garden area. 1 Guest toilet as well next to the entrance hall. The upper level features two good-sized en-suite bedrooms. The master bedroom is impressive with its private terrace and panoramic views. The lower level comprises 2 bedrooms, one with an en-suite bathroom. You have direct access to the outside area which is well maintained and features a plunge pool, fruit trees, and a grass area, ideal for outside living. All rooms are spacious, and the home is built to a high standard with good finishes and well-maintained. Another feature, there is underfloor heating throughout the house. There is a community pool and garage for 1 car and storage. Within a gated community with 24-hour security. This house is full of character, it can be a nice family residential or a holiday home for rentals as it already has the tourist licenses in place. Welcome to book your viewing!