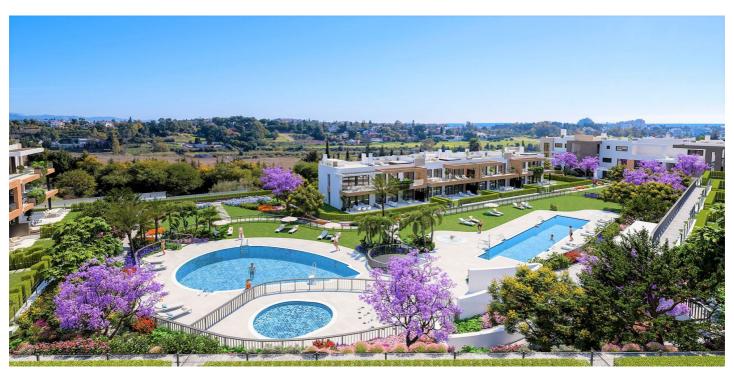

## Costa del Sol, Estepona

New project of luxury 2 and 3 bedroom apartments and penthouses in the last plot in prestigious Atalaya, on the junction of the golden triangle Marbella – Benahavis – Estepona, in a gated exclusive community full of amenities with gym, heated pool and jacuzzis, lush gardens and yoga lake, in walking distance to facilities and within a short drive to the beach, Puerto Banús and Marbella. With penthouse and rooftop sea views, top brands and high qualities such as underfloor heating throughout, modern aerothermal heat system, fully fitted kitchen and bathrooms, extensive terraces and gardens, double orientations, elevated ground floors and underground garages. Personalization of all interior materials, flexible interior architecture, furniture packages, on-site after sales customer service, and the guarantee of one of the leading and longest established european developers, and most prestigious architect Ismael Mérida.