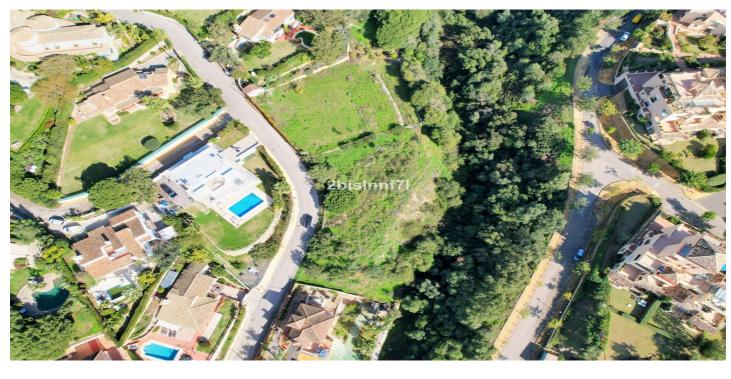

## Costa del Sol, Elviria

Large (1.620m2) Bulding PLOT in central Elviria walking distance to commercial center beach and restaurants with sunny position and some sea views Design your stylish modern dream villa According to the classification of the plot, UE-4 (0.20), the urban parameters to be met, \* Occupation: 25% of the plot area. the maximum occupation would be 405.00 m<sup>2</sup>. \* Buildable: 0.20 m<sup>2</sup> / m<sup>2</sup>. maximum buildable would be 306.00 m<sup>2</sup>. \* Retranqueos to public and private boundaries: 3 m \* Maximum height: PB + 1 (7.0 m), according to PGOU 86 \*At the moment this plot is affected by a reduction in the buildability due to being close to the "green zone".