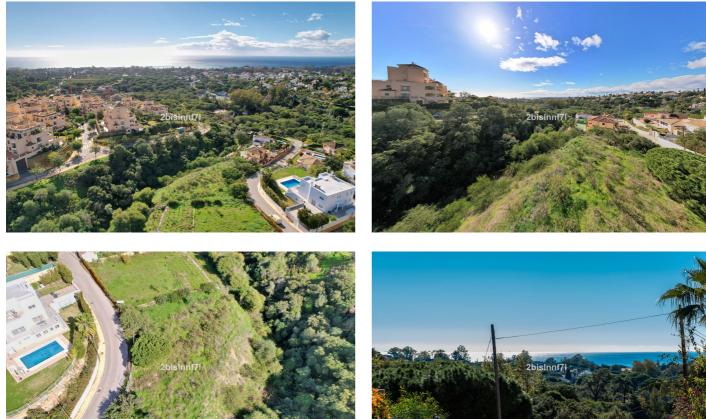

## Costa del Sol, Elviria

Large (1.620m2) Bulding PLOT in central Elviria walking distance to commercial center beach and restaurants with sunny position and some sea views Design your stylish modern dream villa According to the classification of the plot, UE-4 (0.20), the urban parameters to be met, \* Occupation: 25% of the plot area. the maximum occupation would be 405.00 m<sup>2</sup>. \* Buildable: 0.20 m<sup>2</sup> / m<sup>2</sup>. maximum buildable would be 306.00 m<sup>2</sup>. \* Retranqueos to public and private boundaries: 3 m \* Maximum height: PB + 1 (7.0 m), according to PGOU 86 \*At the moment this plot is affected by a reduction in the buildability due to being close to the "green zone".