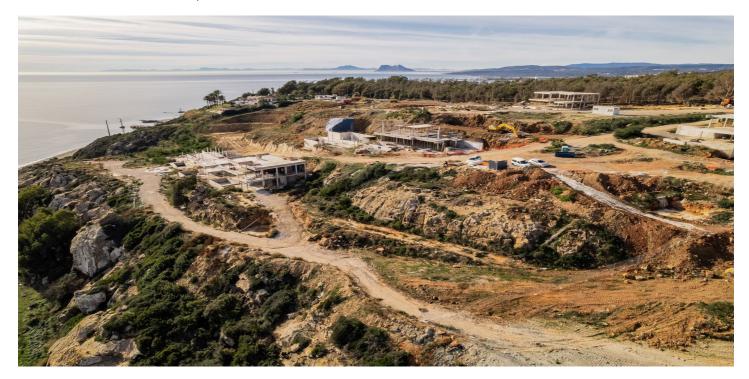

## Costa del Sol, Manilva

Situated in an elevated position just above the Mediterranean Sea and a short distance away from the renowned resort of Sotogrande, this residential plot boasts the most incredible panoramic views. Set within a new urbanisation close to the coast, this spacious plot has an approved license for a 387m2 (of which 149m2 terraces) villa built over two floors with private pool. The allowed max build percentage is 33% in the area so a 500m2 build plus basement would be possible if desired. The maximum allotted footprint would be 25% or 378m2. The plot would transact with ITP (7%), not IVA (21%). A plot with incredible potential due to the unrivalled panoramic views to the sea, the bay of Estepona, Gibraltar and the African coastline. Close to the beach and the amenties of Sotogrande, La Duquesa, Sabinillas & Estepona. Comes with an approved license and selling with ITP.