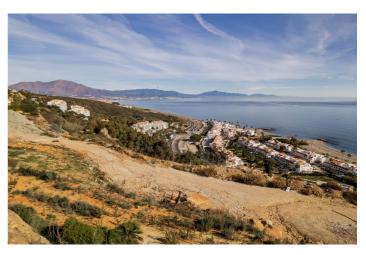

## Costa del Sol, Manilva

Situated in an elevated position just above the Mediterranean Sea and a short distance away from the renowned resort of Sotogrande, this residential plot boasts the most incredible panoramic views. Set within a new urbanisation close to the coast, this spacious plot has an approved license for a 387m2 (of which 149m2 terraces) villa built over two floors with private pool. The allowed max build percentage is 33% in the area so a 500m2 build plus basement would be possible if desired. The maximum allotted footprint would be 25% or 378m2. The plot would transact with ITP (7%), not IVA (21%). A plot with incredible potential due to the unrivalled panoramic views to the sea, the bay of Estepona, Gibraltar and the African coastline. Close to the beach and the amenties of Sotogrande, La Duquesa, Sabinillas & Estepona. Comes with an approved license and selling with ITP.