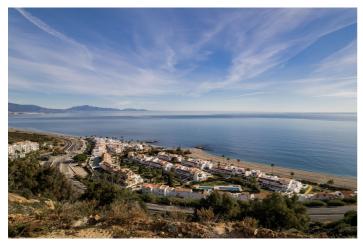

## Costa del Sol, Manilva

Situated in an elevated position just above the Mediterranean Sea and a short distance away from the renowned resort of Sotogrande, this residential plot boasts the most incredible panoramic views. Set within a new urbanisation close to the coast, this spacious plot has an approved license for a 387m2 (of which 149m2 terraces) villa built over two floors with private pool. The allowed max build percentage is 33% in the area so a 500m2 build plus basement would be possible if desired. The maximum allotted footprint would be 25% or 378m2. The plot would transact with ITP (7%), not IVA (21%). A plot with incredible potential due to the unrivalled panoramic views to the sea, the bay of Estepona, Gibraltar and the African coastline. Close to the beach and the amenties of Sotogrande, La Duquesa, Sabinillas & Estepona. Comes with an approved license and selling with ITP.