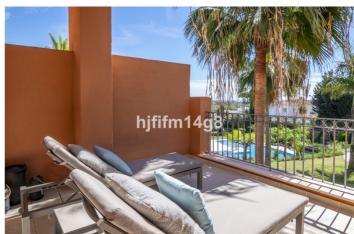

As you go straight through the dining area you will find a corridor leading off to the two bedrooms. To the left is one bathroom (with both bath and shower facilities) and a bedroom with twin beds. The master bedroom is to the right of the corridor with an in-suite bathroom (bath and shower facilities) and direct access out to the terrace which enjoys fabulous views over the manicured garden, the pool and all the way down to the sea.

We love the spacious terrace this unit offers. Here you have space for both dining and a lounge are for relaxing.

Garage and storage included.