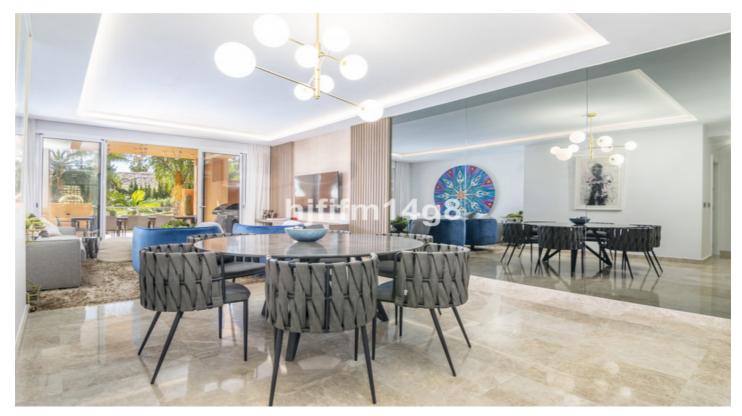

This apartment is on the first floor with lift access up from the garage.

We love the excellent location and easy access to all amenities and golf courses in the area.

Layout: From the entrance you have a modern and fully fitted kitchen to the left with a separate utility room. Straight ahead you find the spacious combined living and dining room and a comfortable sofa area with direct terrace access.