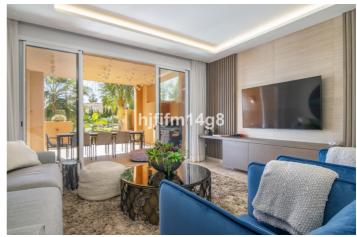

This apartment is on the first floor with lift access up from the garage.

We love the excellent location and easy access to all amenities and golf courses in the area.

Layout: From the entrance you have a modern and fully fitted kitchen to the left with a separate utility room. Straight ahead you find the spacious combined living and dining room and a comfortable sofa area with direct terrace access.

We love the spacious terrace this unit offers. Here you have space for both dining and a lounge are for relaxing.

Garage and storage included.