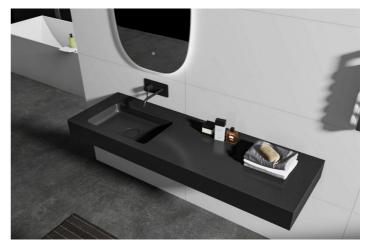

## Costa del Sol, Estepona

OFF-PLAN ECOLOGICAL CONTEMPORARY VILLA - KEY-IN-HAND in Valle Romano with sea views. Consisting out of; ground floor, entrance hall, guest toilet, open plan living/dining area with a fully fitted kitchen, master bedroom with ensuite bathroom and dressing, covered carport for 3 car, 2 further bedrooms each with their ensuite bathroom. Pictures of the kitchens and bathrooms are just examples final choice will be that of the client within the offered possibilities! Example of some of the specifications, - Interior and exterior floor tiles from GRESPANIAO SALONI600x600 - 800x800 - 1200x1200 (Colour and size to choose) - Bathroom walls with COVERLAM plates (GRESPANIA) 2700X1200 (Colour to choose) - Bathrooms from ROCA or similar - Aerothermia/airconditioning - Underfloor electric heating in the bathrooms - Ceiling high windows with a sunken track, 4+4/chamber/5+5 - Ceiling high and 1-meter-wide interior doors - Ceiling high pivot door and 1,30 wide - Fully fitted kitchen - White goods from Bosch or similar - 15 voltaic panels - Car charger Optional - Full kitchen from COVERLAM with aluminum frame doors (Price on request) - Full basement/garage/games room, extra bedroom and bathroom (Price on request) We are a construction company, Key-in-Hand, that can design and construct any possibility you can think of. If you do not see a design of us that you like we design a totally new villa for you according to your ideas and input. Although we prefer to construct ecological building, we can construct from traditional construction to ecological constructions it all depends on you. INCLUDED - Plot - Basic & technical architects project - Construction licenses - Full construction