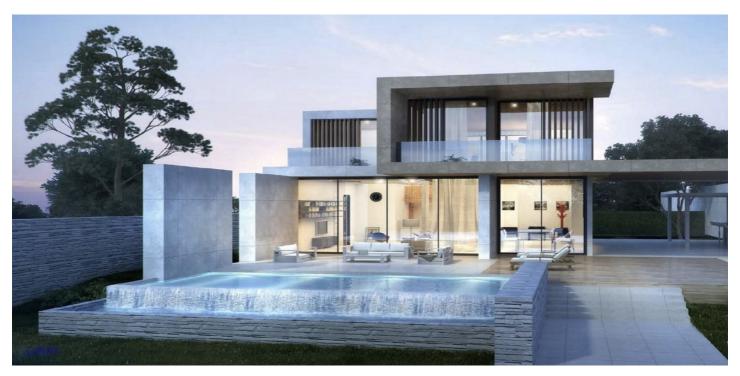

## Detached Villa for sale in Estepona, Estepona

1,595,000 €

Reference: R4637494 Bedrooms: 5 Bathrooms: 5 Plot Size: 890m<sup>2</sup> Build Size: 350m<sup>2</sup> Terrace: 250m<sup>2</sup>

## Costa del Sol, Estepona

OFF-PLAN ECOLOGICAL CONTEMPORARY VILLA - KEY-IN-HAND in Valle Romano with sea views. Consisting out of; ground floor, entrance hall, guest toilet, open plan living/dining area with a fully fitted kitchen, master bedroom with ensuite bathroom and dressing, covered carport for 3 car, 2 further bedrooms each with their ensuite bathroom. Pictures of the kitchens and bathrooms are just examples final choice will be that of the client within the offered possibilities! Example of some of the specifications, - Interior and exterior floor tiles from GRESPANIAO SALONI600x600 - 800x800 - 1200x1200 (Colour and size to choose) - Bathroom walls with COVERLAM plates (GRESPANIA) 2700X1200 (Colour to choose) - Bathrooms from ROCA or similar - Aerothermia/airconditioning - Underfloor electric heating in the bathrooms - Ceiling high windows with a sunken track, 4+4/chamber/5+5 - Ceiling high and 1-meter-wide interior doors - Ceiling high pivot door and 1,30 wide - Fully fitted kitchen - White goods from Bosch or similar - 15 voltaic panels - Car charger Optional - Full kitchen from COVERLAM with aluminum frame doors (Price on request) - Full basement/garage/games room, extra bedroom and bathroom (Price on request) We are a construction company, Key-in-Hand, that can design and construct any possibility you can think of. If you do not see a design of us that you like we design a totally new villa for you according to your ideas and input. Although we prefer to construct ecological building, we can construct from traditional construction to ecological constructions it all depends on you. INCLUDED - Plot - Basic & technical architects project - Construction licenses - Full construction