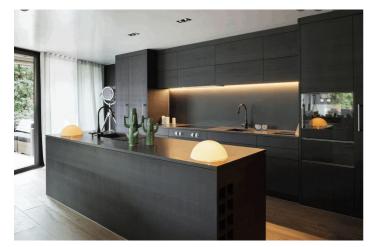

## Costa del Sol, Estepona

OFF-PLAN ECOLOGICAL CONTEMPORARY VILLA - KEY-IN-HAND in Valle Romano with sea views. Consisting out of; ground floor, entrance hall, guest toilet, open plan living/dining area with a fully fitted kitchen, master bedroom with ensuite bathroom and dressing, covered carport for 3 car, 2 further bedrooms each with their ensuite bathroom. Pictures of the kitchens and bathrooms are just examples final choice will be that of the client within the offered possibilities! Example of some of the specifications, - Interior and exterior floor tiles from GRESPANIAO SALONI600x600 - 800x800 - 1200x1200 (Colour and size to choose) - Bathroom walls with COVERLAM plates (GRESPANIA) 2700X1200 (Colour to choose) - Bathrooms from ROCA or similar - Aerothermia/airconditioning - Underfloor electric heating in the bathrooms - Ceiling high windows with a sunken track, 4+4/chamber/5+5 - Ceiling high and 1-meter-wide interior doors - Ceiling high pivot door and 1,30 wide - Fully fitted kitchen - White goods from Bosch or similar - 15 voltaic panels - Car charger Optional - Full kitchen from COVERLAM with aluminum frame doors (Price on request) - Full basement/garage/games room, extra bedroom and bathroom (Price on request) We are a construction company, Key-in-Hand, that can design and construct any possibility you can think of. If you do not see a design of us that you like we design a totally new villa for you according to your ideas and input. Although we prefer to construct ecological building, we can construct from traditional construction to ecological constructions it all depends on you. INCLUDED - Plot - Basic & technical architects project - Construction licenses - Full construction