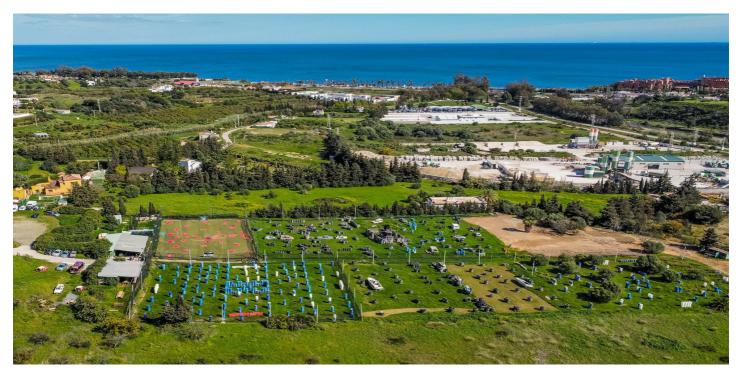

## Costa del Sol, Estepona

\*\*Magnificent plot of land of 24,135 m<sup>2</sup> in Estepona, with water, electricity, and both rustic and industrial zoning\*\*, located in a strategic area that offers great potential for various projects. With its exceptional features and privileged location, this property allows for a wide range of development options. Possible uses for the land: 1. \*\*Equestrian center\*\*: Ideal for creating a horse-related business, with facilities such as stables, riding arenas, and other spaces designed for equestrian activities and horse breeding. 2. \*\*Agricultural or livestock business\*\*: The plot is perfect for agricultural or livestock projects, taking advantage of its agricultural zoning for production and animal breeding. 3. \*\*Outdoor sports and rural activities\*\*: An extensive plot surrounded by nature, offering ample opportunities for outdoor sports such as motocross, quads, paintball, mountain bike trails, and sports circuits, making it a perfect destination for lovers of rural adventure activities. Key features: - \*\*Excellent location\*\*: Situated in the El Padron area, just 1 km from the sea and 10 minutes from the center of Estepona. With direct access from the A-7 motorway, it connects easily to Estepona (3 km), Puerto Banús (10 km), and Málaga (75 km), ensuring excellent communication and proximity to services and tourist areas. - \*\*Panoramic views\*\*: The plot is located on a hill with a gentle slope, offering spectacular views of the surrounding landscape, the sea, and the coast. - \*\*Industrial use allowed\*\*: The lower part of the plot is classified as industrial land, allowing the construction of industrial warehouses, storage facilities, or other industrial buildings, expanding the options for developing various types of businesses. - \*\*Accessibility and convenience\*\*: The property has two private access points and ample parking space, making it easy to access and suitable for businesses that require large amounts of traffic or for setting up activity centers. This land is a unique opportunity for those seeking a property with great versatility, in an exceptional location on the Costa del Sol. Perfect for business projects, recreational activities, or those wishing to take advantage of its natural beauty and excellent connectivity to other points of interest.