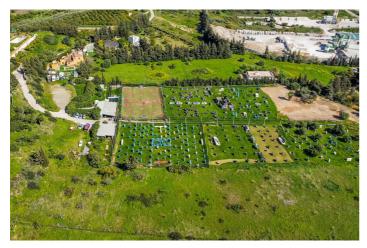

## Costa del Sol, Estepona

\*\*Magnificent plot of land of 24,135 m<sup>2</sup> in Estepona, with water, electricity, and both rustic and industrial zoning\*\*, located in a strategic area that offers great potential for various projects. With its exceptional features and privileged location, this property allows for a wide range of development options. Possible uses for the land: 1. \*\*Equestrian center\*\*: Ideal for creating a horse-related business, with facilities such as stables, riding arenas, and other spaces designed for equestrian activities and horse breeding. 2. \*\*Agricultural or livestock business\*\*: The plot is perfect for agricultural or livestock projects, taking advantage of its agricultural zoning for production and animal breeding. 3. \*\*Outdoor sports and rural activities\*\*: An extensive plot surrounded by nature, offering ample opportunities for outdoor sports such as motocross, quads, paintball, mountain bike trails, and sports circuits, making it a perfect destination for lovers of rural adventure activities. Key features: - \*\*Excellent location\*\*: Situated in the El Padron area, just 1 km from the sea and 10 minutes from the center of Estepona. With direct access from the A-7 motorway, it connects easily to Estepona (3 km), Puerto Banús (10 km), and Málaga (75 km), ensuring excellent communication and proximity to services and tourist areas. - \*\*Panoramic views\*\*: The plot is located on a hill with a gentle slope, offering spectacular views of the surrounding landscape, the sea, and the coast. - \*\*Industrial use allowed\*\*: The lower part of the plot is classified as industrial land, allowing the construction of industrial warehouses, storage facilities, or other industrial buildings, expanding the options for developing various types of businesses. - \*\*Accessibility and convenience\*\*: The property has two private access points and ample parking space, making it easy to access and suitable for businesses that require large amounts of traffic or for setting up activity centers. This land is a unique opportunity for those seeking a property with great versatility, in an exceptional location on the Costa del Sol. Perfect for business projects, recreational activities, or those wishing to take advantage of its natural beauty and excellent connectivity to other points of interest.