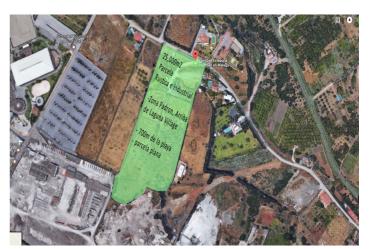

## Land for sale in Estepona, Estepona

1,950,000 €

Reference: R4689625 Plot Size: 24,135m<sup>2</sup>

## Costa del Sol, Estepona

\*\*Magnificent plot of land of 24,135 m<sup>2</sup> in Estepona, with water, electricity, and both rustic and industrial zoning\*\*, located in a strategic area that offers great potential for various projects. With its exceptional features and privileged location, this property allows for a wide range of development options. Possible uses for the land: 1. \*\*Equestrian center\*\*: Ideal for creating a horse-related business, with facilities such as stables, riding arenas, and other spaces designed for equestrian activities and horse breeding. 2. \*\*Agricultural or livestock business\*\*: The plot is perfect for agricultural or livestock projects, taking advantage of its agricultural zoning for production and animal breeding. 3. \*\*Outdoor sports and rural activities\*\*: An extensive plot surrounded by nature, offering ample opportunities for outdoor sports such as motocross, quads, paintball, mountain bike trails, and sports circuits, making it a perfect destination for lovers of rural adventure activities. Key features: - \*\*Excellent location\*\*: Situated in the El Padron area, just 1 km from the sea and 10 minutes from the center of Estepona. With direct access from the A-7 motorway, it connects easily to Estepona (3 km), Puerto Banús (10 km), and Málaga (75 km), ensuring excellent communication and proximity to services and tourist areas. - \*\*Panoramic views\*\*: The plot is located on a hill with a gentle slope, offering spectacular views of the surrounding landscape, the sea, and the coast. - \*\*Industrial use allowed\*\*: The lower part of the plot is classified as industrial land, allowing the construction of industrial warehouses, storage facilities, or other industrial buildings, expanding the options for developing various types of businesses. - \*\*Accessibility and convenience\*\*: The property has two private access points and ample parking space, making it easy to access and suitable for businesses that require large amounts of traffic or for setting up activity centers. This land is a unique opportunity for those seeking a property with great versatility, in an exceptional location on the Costa del Sol. Perfect for business projects, recreational activities, or those wishing to take advantage of its natural beauty and excellent connectivity to other points of interest.