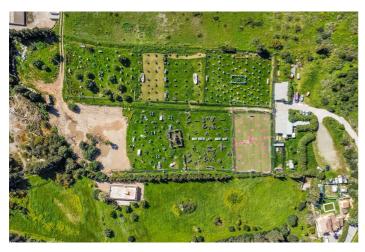

## Costa del Sol, Estepona

\*\*Magnificent plot of land of 24,135 m<sup>2</sup> in Estepona, with water, electricity, and both rustic and industrial zoning\*\*, located in a strategic area that offers great potential for various projects. With its exceptional features and privileged location, this property allows for a wide range of development options. Possible uses for the land: 1. \*\*Equestrian center\*\*: Ideal for creating a horse-related business, with facilities such as stables, riding arenas, and other spaces designed for equestrian activities and horse breeding. 2. \*\*Agricultural or livestock business\*\*: The plot is perfect for agricultural or livestock projects, taking advantage of its agricultural zoning for production and animal breeding. 3. \*\*Outdoor sports and rural activities\*\*: An extensive plot surrounded by nature, offering ample opportunities for outdoor sports such as motocross, quads, paintball, mountain bike trails, and sports circuits, making it a perfect destination for lovers of rural adventure activities. Key features: - \*\*Excellent location\*\*: Situated in the El Padron area, just 1 km from the sea and 10 minutes from the center of Estepona. With direct access from the A-7 motorway, it connects easily to Estepona (3 km), Puerto Banús (10 km), and Málaga (75 km), ensuring excellent communication and proximity to services and tourist areas. - \*\*Panoramic views\*\*: The plot is located on a hill with a gentle slope, offering spectacular views of the surrounding landscape, the sea, and the coast. - \*\*Industrial use allowed\*\*: The lower part of the plot is classified as industrial land, allowing the construction of industrial warehouses, storage facilities, or other industrial buildings, expanding the options for developing various types of businesses. - \*\*Accessibility and convenience\*\*: The property has two private access points and ample parking space, making it easy to access and suitable for businesses that require large amounts of traffic or for setting up activity centers. This land is a unique opportunity for those seeking a property with great versatility, in an exceptional location on the Costa del Sol. Perfect for business projects, recreational activities, or those wishing to take advantage of its natural beauty and excellent connectivity to other points of interest.