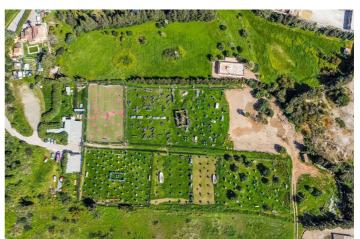

## Costa del Sol, Estepona

\*\*Magnificent plot of land of 24,135 m<sup>2</sup> in Estepona, with water, electricity, and both rustic and industrial zoning\*\*, located in a strategic area that offers great potential for various projects. With its exceptional features and privileged location, this property allows for a wide range of development options. Possible uses for the land: 1. \*\*Equestrian center\*\*: Ideal for creating a horse-related business, with facilities such as stables, riding arenas, and other spaces designed for equestrian activities and horse breeding. 2. \*\*Agricultural or livestock business\*\*: The plot is perfect for agricultural or livestock projects, taking advantage of its agricultural zoning for production and animal breeding. 3. \*\*Outdoor sports and rural activities\*\*: An extensive plot surrounded by nature, offering ample opportunities for outdoor sports such as motocross, quads, paintball, mountain bike trails, and sports circuits, making it a perfect destination for lovers of rural adventure activities. Key features: - \*\*Excellent location\*\*: Situated in the El Padron area, just 1 km from the sea and 10 minutes from the center of Estepona. With direct access from the A-7 motorway, it connects easily to Estepona (3 km), Puerto Banús (10 km), and Málaga (75 km), ensuring excellent communication and proximity to services and tourist areas. - \*\*Panoramic views\*\*: The plot is located on a hill with a gentle slope, offering spectacular views of the surrounding landscape, the sea, and the coast. - \*\*Industrial use allowed\*\*: The lower part of the plot is classified as industrial land, allowing the construction of industrial warehouses, storage facilities, or other industrial buildings, expanding the options for developing various types of businesses. - \*\*Accessibility and convenience\*\*: The property has two private access points and ample parking space, making it easy to access and suitable for businesses that require large amounts of traffic or for setting up activity centers. This land is a unique opportunity for those seeking a property with great versatility, in an exceptional location on the Costa del Sol. Perfect for business projects, recreational activities, or those wishing to take advantage of its natural beauty and excellent connectivity to other points of interest.