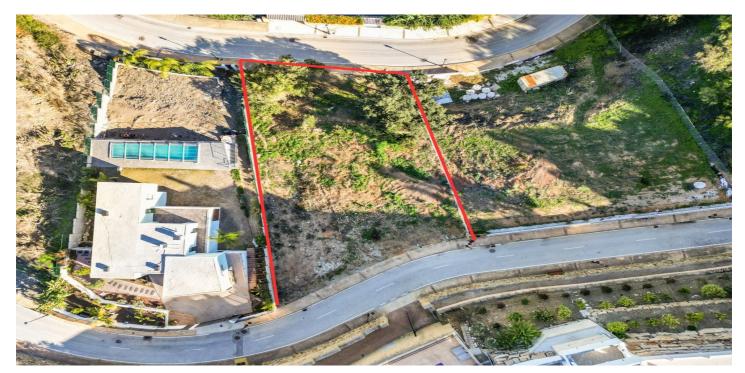

## Residential Plot for sale in Elviria, Marbella

495,000€

Reference: R4592311 Plot Size: 1,087m<sup>2</sup> Build Size: 1,086m<sup>2</sup>

## Costa del Sol, Elviria

URBAN PLOT FOR SALE WITH APPROVED PROJECT! Discover your luxurious oasis in the privileged area of Elviria! We present a spectacular urban plot of 1080 sqm, ideal for those seeking to live surrounded by beauty and comfort. This impressive project offers a total of 484 sqm of built space, meticulously designed to maximize natural light and panoramic views of the surroundings. Each room has been carefully crafted to provide a bright and relaxing ambiance. Upon entering the property, you will be welcomed by two access streets that provide convenience and privacy. The plot is surrounded by lush Mediterranean gardens, creating a serene and tranquil atmosphere. Additionally, you can enjoy an infinity pool, perfect for refreshing and unwinding on sunny days. This property features a basement floor of 192 sqm, where you will find a cinema area to enjoy movies in the comfort of your own home, a gym for maintaining a healthy lifestyle, a full bathroom, and indoor parking. An area for electric vehicle charging has also been incorporated, with sustainability and the future in mind. The luxury continues the solarium floor, where you can relax in the chill-out area, immerse yourself in the jacuzzi, and savour a delicious barbecue in the designated area. Furthermore, you will have spacious terraces for sunbathing and enjoying panoramic views. On the ground floor, you will find two bedrooms with terrace access, two elegant bathrooms, a cozy living room with an additional terrace, a spacious dining room with access to another terrace, an elevator for added convenience, an impressive foyer, a laundry room, and a fully equipped kitchen. The first-floor houses three bedrooms, two bathrooms, and a walk-in closet. A spacious hallway connects all the rooms, and the terraces offer unparalleled views of the surroundings. Of course, an elevator is also present on this floor to always ensure accessibility. Don't miss the opportunity to live in this exclusive property that combines luxury, comfort, and an unbeatable location. With all amenities within reach, this urban plot is the perfect place to call home. Contact us today and discover the lifestyle you deserve in Elviria! BASIC FEATURES • Total land area 1,087 m<sup>2</sup> • Minimum area for sale 1,087 m<sup>2</sup> • Buildable area 1,086 m<sup>2</sup> • Access by main road • Land type • Buildable land • Certified for other. • 2 buildable floors SURROUNDING AREA • Golf Course (1km) - Santa María Golf & Country Club • Green Spaces (2km) - Aventura Amazonia • Ocean (3.5km) - Marbella Beach Resort at Club Playa Real • Supermarket (4.5km) - Mercadona • Hospital (7km) - Costa del Sol