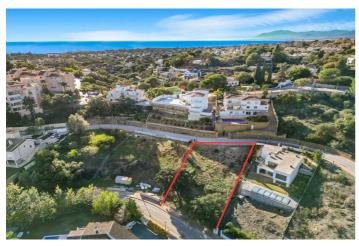

## Residential Plot for sale in Elviria, Marbella

495,000€

Reference: R4592311 Plot Size: 1,087m<sup>2</sup> Build Size: 1,086m<sup>2</sup>

## Costa del Sol, Elviria

URBAN PLOT FOR SALE WITH APPROVED PROJECT! Discover your luxurious oasis in the privileged area of Elviria! We present a spectacular urban plot of 1080 sqm, ideal for those seeking to live surrounded by beauty and comfort. This impressive project offers a total of 484 sqm of built space, meticulously designed to maximize natural light and panoramic views of the surroundings. Each room has been carefully crafted to provide a bright and relaxing ambiance. Upon entering the property, you will be welcomed by two access streets that provide convenience and privacy. The plot is surrounded by lush Mediterranean gardens, creating a serene and tranquil atmosphere. Additionally, you can enjoy an infinity pool, perfect for refreshing and unwinding on sunny days. This property features a basement floor of 192 sqm, where you will find a cinema area to enjoy movies in the comfort of your own home, a gym for maintaining a healthy lifestyle, a full bathroom, and indoor parking. An area for electric vehicle charging has also been incorporated, with sustainability and the future in mind. The luxury continues the solarium floor, where you can relax in the chill-out area, immerse yourself in the jacuzzi, and savour a delicious barbecue in the designated area. Furthermore, you will have spacious terraces for sunbathing and enjoying panoramic views. On the ground floor, you will find two bedrooms with terrace access, two elegant bathrooms, a cozy living room with an additional terrace, a spacious dining room with access to another terrace, an elevator for added convenience, an impressive foyer, a laundry room, and a fully equipped kitchen. The first-floor houses three bedrooms, two bathrooms, and a walk-in closet. A spacious hallway connects all the rooms, and the terraces offer unparalleled views of the surroundings. Of course, an elevator is also present on this floor to always ensure accessibility. Don't miss the opportunity to live in this exclusive property that combines luxury, comfort, and an unbeatable location. With all amenities within reach, this urban plot is the perfect place to call home. Contact us today and discover the lifestyle you deserve in Elviria! BASIC FEATURES • Total land area 1,087 m<sup>2</sup> • Minimum area for sale 1,087 m<sup>2</sup> • Buildable area 1,086 m<sup>2</sup> • Access by main road • Land type • Buildable land • Certified for other. • 2 buildable floors SURROUNDING AREA • Golf Course (1km) - Santa María Golf & Country Club • Green Spaces (2km) - Aventura Amazonia • Ocean (3.5km) - Marbella Beach Resort at Club Playa Real • Supermarket (4.5km) - Mercadona • Hospital (7km) - Costa del Sol