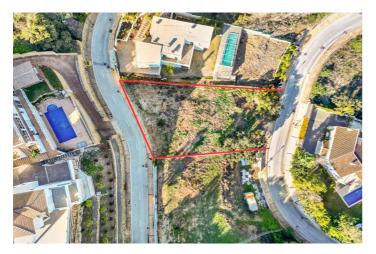

## Residential Plot for sale in Elviria, Marbella

495,000€

Reference: R4592311 Plot Size: 1,087m<sup>2</sup> Build Size: 1,086m<sup>2</sup>

## Costa del Sol, Elviria

URBAN PLOT FOR SALE WITH APPROVED PROJECT! Discover your luxurious oasis in the privileged area of Elviria! We present a spectacular urban plot of 1080 sqm, ideal for those seeking to live surrounded by beauty and comfort. This impressive project offers a total of 484 sqm of built space, meticulously designed to maximize natural light and panoramic views of the surroundings. Each room has been carefully crafted to provide a bright and relaxing ambiance. Upon entering the property, you will be welcomed by two access streets that provide convenience and privacy. The plot is surrounded by lush Mediterranean gardens, creating a serene and tranquil atmosphere. Additionally, you can enjoy an infinity pool, perfect for refreshing and unwinding on sunny days. This property features a basement floor of 192 sqm, where you will find a cinema area to enjoy movies in the comfort of your own home, a gym for maintaining a healthy lifestyle, a full bathroom, and indoor parking. An area for electric vehicle charging has also been incorporated, with sustainability and the future in mind. The luxury continues the solarium floor, where you can relax in the chill-out area, immerse yourself in the jacuzzi, and savour a delicious barbecue in the designated area. Furthermore, you will have spacious terraces for sunbathing and enjoying panoramic views. On the ground floor, you will find two bedrooms with terrace access, two elegant bathrooms, a cozy living room with an additional terrace, a spacious dining room with access to another terrace, an elevator for added convenience, an impressive foyer, a laundry room, and a fully equipped kitchen. The first-floor houses three bedrooms, two bathrooms, and a walk-in closet. A spacious hallway connects all the rooms, and the terraces offer unparalleled views of the surroundings. Of course, an elevator is also present on this floor to always ensure accessibility. Don't miss the opportunity to live in this exclusive property that combines luxury, comfort, and an unbeatable location. With all amenities within reach, this urban plot is the perfect place to call home. Contact us today and discover the lifestyle you deserve in Elviria! BASIC FEATURES • Total land area 1,087 m<sup>2</sup> • Minimum area for sale 1,087 m<sup>2</sup> • Buildable area 1,086 m<sup>2</sup> • Access by main road • Land type • Buildable land • Certified for other. • 2 buildable floors SURROUNDING AREA • Golf Course (1km) - Santa María Golf & Country Club • Green Spaces (2km) - Aventura Amazonia • Ocean (3.5km) - Marbella Beach Resort at Club Playa Real • Supermarket (4.5km) - Mercadona • Hospital (7km) - Costa del Sol