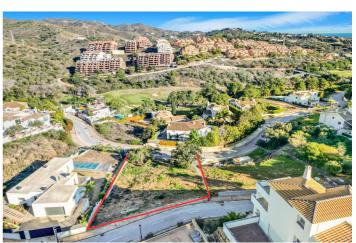

## Residential Plot for sale in Elviria, Marbella

495,000€

Reference: R4592311 Plot Size: 1,087m<sup>2</sup> Build Size: 1,086m<sup>2</sup>

## Costa del Sol, Elviria

URBAN PLOT FOR SALE WITH APPROVED PROJECT! Discover your luxurious oasis in the privileged area of Elviria! We present a spectacular urban plot of 1080 sqm, ideal for those seeking to live surrounded by beauty and comfort. This impressive project offers a total of 484 sqm of built space, meticulously designed to maximize natural light and panoramic views of the surroundings. Each room has been carefully crafted to provide a bright and relaxing ambiance. Upon entering the property, you will be welcomed by two access streets that provide convenience and privacy. The plot is surrounded by lush Mediterranean gardens, creating a serene and tranquil atmosphere. Additionally, you can enjoy an infinity pool, perfect for refreshing and unwinding on sunny days. This property features a basement floor of 192 sqm, where you will find a cinema area to enjoy movies in the comfort of your own home, a gym for maintaining a healthy lifestyle, a full bathroom, and indoor parking. An area for electric vehicle charging has also been incorporated, with sustainability and the future in mind. The luxury continues the solarium floor, where you can relax in the chill-out area, immerse yourself in the jacuzzi, and savour a delicious barbecue in the designated area. Furthermore, you will have spacious terraces for sunbathing and enjoying panoramic views. On the ground floor, you will find two bedrooms with terrace access, two elegant bathrooms, a cozy living room with an additional terrace, a spacious dining room with access to another terrace, an elevator for added convenience, an impressive foyer, a laundry room, and a fully equipped kitchen. The first-floor houses three bedrooms, two bathrooms, and a walk-in closet. A spacious hallway connects all the rooms, and the terraces offer unparalleled views of the surroundings. Of course, an elevator is also present on this floor to always ensure accessibility. Don't miss the opportunity to live in this exclusive property that combines luxury, comfort, and an unbeatable location. With all amenities within reach, this urban plot is the perfect place to call home. Contact us today and discover the lifestyle you deserve in Elviria! BASIC FEATURES • Total land area 1,087 m<sup>2</sup> • Minimum area for sale 1,087 m<sup>2</sup> • Buildable area 1,086 m<sup>2</sup> • Access by main road • Land type • Buildable land • Certified for other. • 2 buildable floors SURROUNDING AREA • Golf Course (1km) - Santa María Golf & Country Club • Green Spaces (2km) - Aventura Amazonia • Ocean (3.5km) - Marbella Beach Resort at Club Playa Real • Supermarket (4.5km) - Mercadona • Hospital (7km) - Costa del Sol