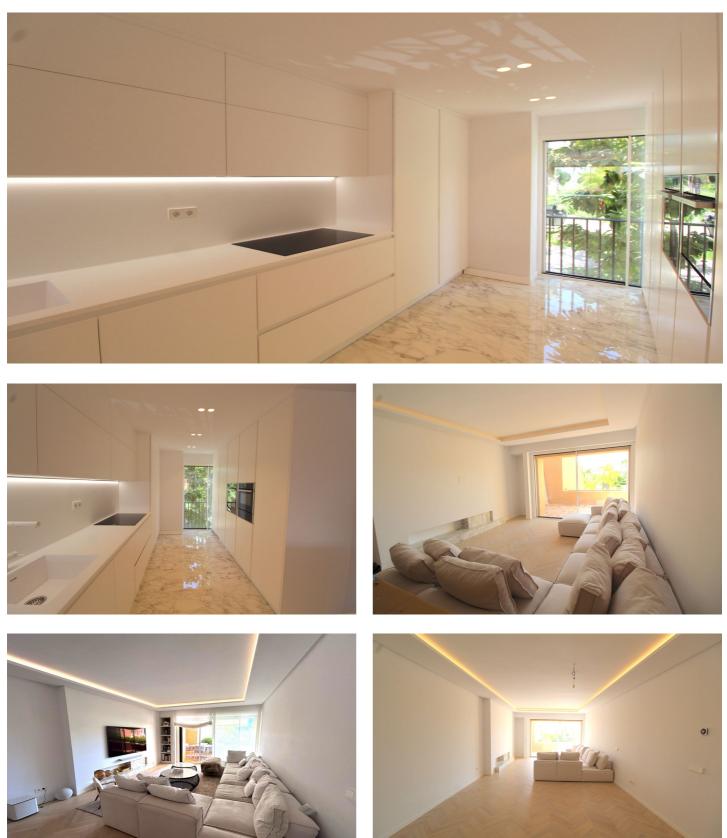

# Costa del Sol, Atalaya

Top Floor Apartment, Atalaya, Costa del Sol. 3 Bedrooms, 4 Bathrooms, Built 129 m<sup>2</sup>, Terrace 48 m<sup>2</sup>. Setting : Mountain Pueblo, Close To Golf, Close To Town, Close To Schools, Close To Forest, Urbanisation. Orientation : South. Condition : Excellent, Recently Renovated. Pool : Communal, Children's Pool. Climate Control : Air Conditioning, Hot A/C, Cold A/C, Fireplace. Views : Garden, Pool. Features : Covered Terrace, Fitted Wardrobes, Near Transport, Private Terrace, WiFi, Paddle Tennis, Tennis Court, Ensuite Bathroom, Double Glazing, Domotics, 24 Hour Reception, Restaurant On Site. Furniture : Optional. Kitchen : Fully Fitted. Garden : Communal. Security : Gated Complex, Electric Blinds, Entry Phone, 24 Hour Security. Parking : More Than One, Communal. Utilities : Electricity, Drinkable Water, Telephone. Category : Holiday Homes, Investment, Luxury, Resale, Contemporary.