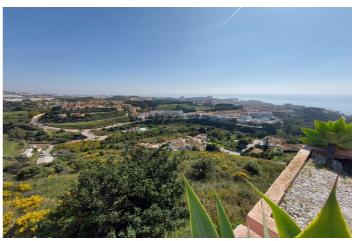

## Costa del Sol, Benalmadena Costa

The orientation is, fundamentally, north, south and east and in any of these winds you can enjoy extraordinary views that go from the southern slope of the town to the sea. Given the orientation of the land, exposure to the sun is total over the entire area. In total, there is 15,591M2 of land on which a maximum of 195 homes can be built. Of these 15.591M2 are available to build 10,913M2 on which a total of 136 homes and/or a "Pueblo Mediterráneo" can be build (depending on what the developer prefers). The remaining 4,677 M2 are designated for building "VPO" homes (up to 59 units maximum). Please note that we have a list of buyers (!) who are eager to purchase the VPO homes.