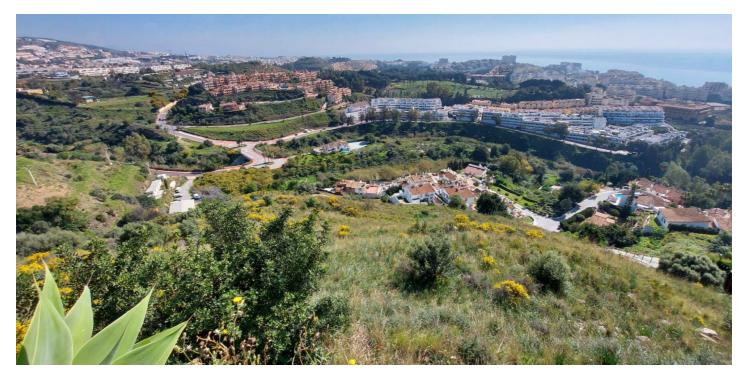

## Costa del Sol, Benalmadena Costa

The orientation is, fundamentally, north, south and east and in any of these winds you can enjoy extraordinary views that go from the southern slope of the town to the sea. Given the orientation of the land, exposure to the sun is total over the entire area. In total, there is 15,591M2 of land on which a maximum of 195 homes can be built. Of these 15.591M2 are available to build 10,913M2 on which a total of 136 homes and/or a "Pueblo Mediterráneo" can be build (depending on what the developer prefers). The remaining 4,677 M2 are designated for building "VPO" homes (up to 59 units maximum). Please note that we have a list of buyers (!) who are eager to purchase the VPO homes.