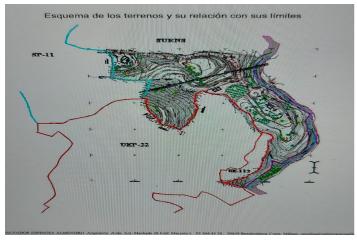

## Costa del Sol, Benalmadena Costa

The orientation is, fundamentally, north, south and east and in any of these winds you can enjoy extraordinary views that go from the southern slope of the town to the sea. Given the orientation of the land, exposure to the sun is total over the entire area. In total, there is 15,591M2 of land on which a maximum of 195 homes can be built. Of these 15.591M2 are available to build 10,913M2 on which a total of 136 homes and/or a "Pueblo Mediterráneo" can be build (depending on what the developer prefers). The remaining 4,677 M2 are designated for building "VPO" homes (up to 59 units maximum). Please note that we have a list of buyers (!) who are eager to purchase the VPO homes.