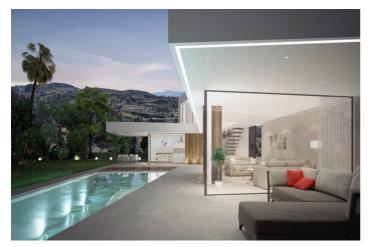

The gorgeous villa also holds a spacious kitchen with a pool and an underwater window to the gym, two terraces, one with a nightstand, wooden bridge on the upper floor.

They feature a glass wrap design so that the light reflects freedom and fills the magnificent interior of the villa with life. Benalmádena Costa is in fashion and is widely known as the epicenter of Malaga and stands as the host of the most interesting residential and holiday towns on the Costa del Sol.

### **Features:**

| Features        | Orientation |
|-----------------|-------------|
| Covered Terrace | South West  |
| Private Terrace |             |
| Gym             |             |
| Setting         | Pool        |
| Close To Sea    | Private     |

#### Category

Luxury Off Plan New Development **Views** Mountain Pool

Garden Private Landscaped