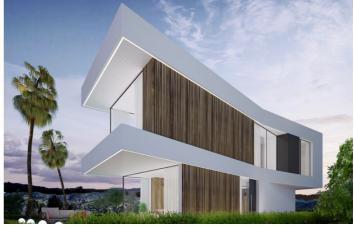

# Costa del Sol, Benalmádena

Villa is located on a plot of 667 square meters, two minutes from the beach. The unique and clever design allows the Mediterranean wind from the south to travel through every corner of the home and bring a much needed breeze into the home. The property is conveniently divided into 4 bedrooms, 3 full bathrooms and one additional with a toilet.

The gorgeous villa also holds a spacious kitchen with a pool and an underwater window to the gym, two terraces, one with a nightstand, wooden bridge on the upper floor.

They feature a glass wrap design so that the light reflects freedom and fills the magnificent interior of the villa with life. Benalmádena Costa is in fashion and is widely known as the epicenter of Malaga and stands as the host of the most interesting residential and holiday towns on the Costa del Sol.

This villa is an unprecedented home, where avant-garde design marks a turning point for lovers of good living and the enjoyment of the unique.

In an enchanting environment, bathed in Mediterranean light and decorated by the most beautiful sunsets, the perfect natural elements collide to project this magnificent dream home that will be hard to separate yourself from once purchased.

Different and distant from the rest, it sets an avant-garde trend in all its interior and exterior design. In conclusion, this villa is an independent single-family home. The project has a building permit and is ready for construction as well as one that represents a standard of luxury on the Costa del Sol, that caters for the whole family.