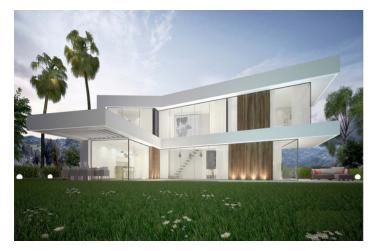

# Costa del Sol, Benalmádena

Villa is located on a plot of 667 square meters, two minutes from the beach. The unique and clever design allows the Mediterranean wind from the south to travel through every corner of the home and bring a much needed breeze into the home. The property is conveniently divided into 4 bedrooms, 3 full bathrooms and one additional with a toilet.

The gorgeous villa also holds a spacious kitchen with a pool and an underwater window to the gym, two terraces, one with a nightstand, wooden bridge on the upper floor.

They feature a glass wrap design so that the light reflects freedom and fills the magnificent interior of the villa with life. Benalmádena Costa is in fashion and is widely known as the epicenter of Malaga and stands as the host of the most interesting residential and holiday towns on the Costa del Sol.

This villa is an unprecedented home, where avant-garde design marks a turning point for lovers of good living and the enjoyment of the unique.

In an enchanting environment, bathed in Mediterranean light and decorated by the most beautiful sunsets, the perfect natural elements collide to project this magnificent dream home that will be hard to separate yourself from once purchased.

Different and distant from the rest, it sets an avant-garde trend in all its interior and exterior design. In conclusion, this villa is an independent single-family home. The project has a building permit and is ready for construction as well as one that represents a standard of luxury on the Costa del Sol, that caters for the whole family.