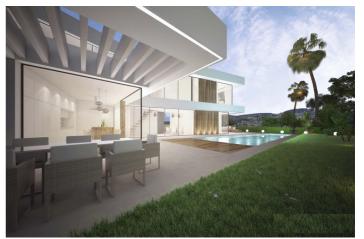

# Costa del Sol, Benalmádena

Villa is located on a plot of 667 square meters, two minutes from the beach. The unique and clever design allows the Mediterranean wind from the south to travel through every corner of the home and bring a much needed breeze into the home. The property is conveniently divided into 4 bedrooms, 3 full bathrooms and one additional with a toilet.

The gorgeous villa also holds a spacious kitchen with a pool and an underwater window to the gym, two terraces, one with a nightstand, wooden bridge on the upper floor.

They feature a glass wrap design so that the light reflects freedom and fills the magnificent interior of the villa with life. Benalmádena Costa is in fashion and is widely known as the epicenter of Malaga and stands as the host of the most interesting residential and holiday towns on the Costa del Sol.