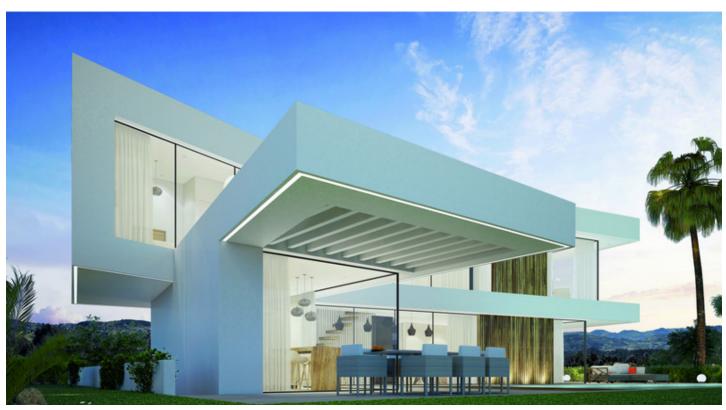

# Costa del Sol, Benalmádena

Villa is located on a plot of 667 square meters, two minutes from the beach. The unique and clever design allows the Mediterranean wind from the south to travel through every corner of the home and bring a much needed breeze into the home. The property is conveniently divided into 4 bedrooms, 3 full bathrooms and one additional with a toilet.

The gorgeous villa also holds a spacious kitchen with a pool and an underwater window to the gym, two terraces, one with a nightstand, wooden bridge on the upper floor.

They feature a glass wrap design so that the light reflects freedom and fills the magnificent interior of the villa with life. Benalmádena Costa is in fashion and is widely known as the epicenter of Malaga and stands as the host of the most interesting residential and holiday towns on the Costa del Sol.

This villa is an unprecedented home, where avant-garde design marks a turning point for lovers of good living and the enjoyment of the unique.

In an enchanting environment, bathed in Mediterranean light and decorated by the most beautiful sunsets, the perfect natural elements collide to project this magnificent dream home that will be hard to separate yourself from once purchased.

Different and distant from the rest, it sets an avant-garde trend in all its interior and exterior design. In conclusion, this villa is an independent single-family home. The project has a building permit and is ready for construction as well as one that represents a standard of luxury on the Costa del Sol, that caters for the whole family.