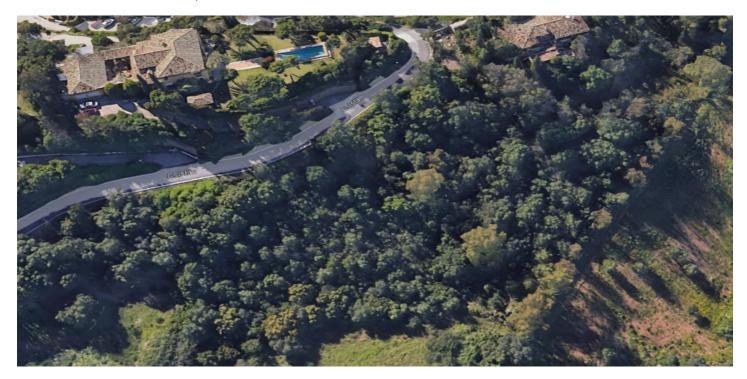

## Costa del Sol, Benahavís

MARBELLA - BENAHAVIS Land plot for sale in Urbanizacion Puerto de los Almendros Puerto del Almendro - Benahavis Plot situated in an ideal position for people who want the best of two worlds: peace, tranquility and panoramic views over the surrounding landscape with sea view as well yet a very short distance away from amenties, San Pedro & Puerto Banus. The urbanization has barriers and camera at the entrance as well as a tennis court available to residents. The commercial centre of Monte Halcones is just around the corner and offers basic amenities such as supermarket, pharmacy, restaurants etc. Possible to construct 2 villas of max. 1.400 m² to be build. Plot size: 7.140 m²