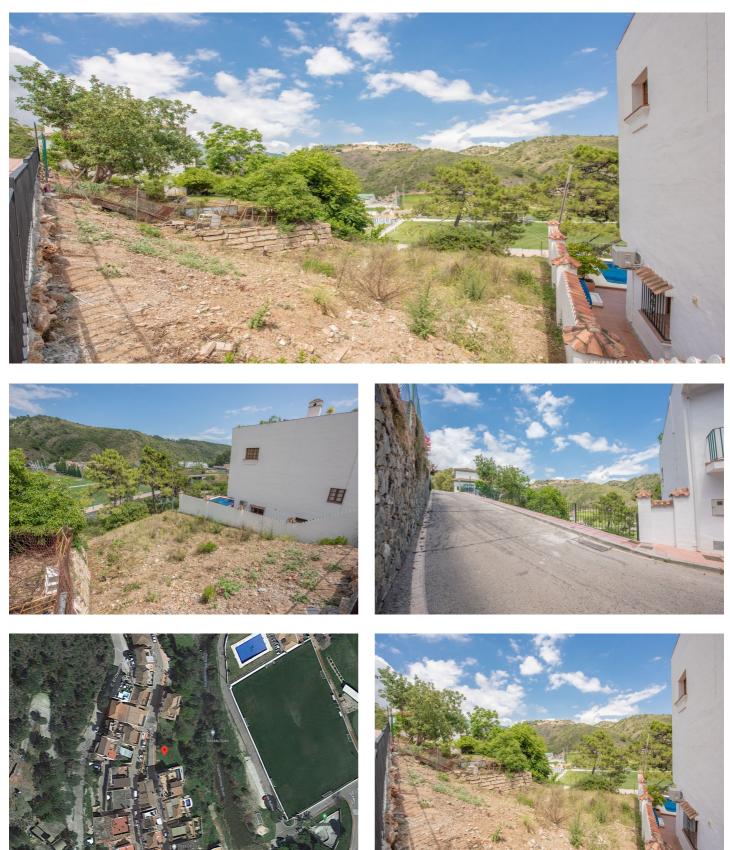

## Costa del Sol, Benahavís

Plot with beautiful views in Benahavís village. This plot is located in Benahavís, only a short walk from all the amenities of the village, its bars and restaurants. The maximum built volume allow is 100% of the plot per floor, which can be to a maximum of 3 levels and e which makes 300 sqm of maximum volume. If you are looking for the ideal place for your home this is a great opportunity to be in one of the most sought after locations in La Costa del Sol. Must be seen to understand its true potential.

## **Features:**

**Orientation** East **Views** Mountain Urban Setting Close To Shops Close To Town Close To Schools Town Mountain Pueblo Close To Forest

**Category** Resale