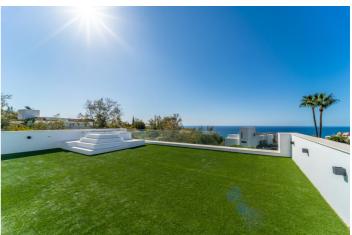

## Costa del Sol, La Capellania

LLAVE EN MANO - CONSTRUCCIÓN TERMINADA.

Una hermosa villa impresionante tiene la siguiente descripción: - Parcela de 1100m2 - Construido bajo 527,02m2 - Dividido en 4 partes como sigue con 5 habitaciones y 5 cuarto de baño: 1. Sotano: con 132,05 m2, hay un Dormitorio, y una sauna instalada. la calefaccion del suelo es frio y caliente. Tiene un baño y un aseo también. 2. Planta Baja: con 238,07 m2 compuesto de hermosas vistas en villa interior con piscina y vistas al mar, tiene una increíble vegetación de la propia villa, con una zona chill para relajarse, cocina equipada, amplio espacio de sala de estar y comedor. Tiene una habitación grande con baño privado. El Ascensor llega desde el Garaje hasta esta planta. las escaleras de esta villa le dan un toque especial y único. 3. Primera planta: con 156,90 m2 incluye gran dormitorio principal con baño principal y también el armario, los 2 dormitorios adicionales con uno de ellos con baño terraza con vistas al bosque y al mar. 4. Planta Cubierta 150m2: hemos instalado un jakuzzi con su respectiva cubierta, que te hace sentir el baño de sol en la hermosa costa del sol, tambien con cesped artificial que le da un toque de naturaleza en la misma.