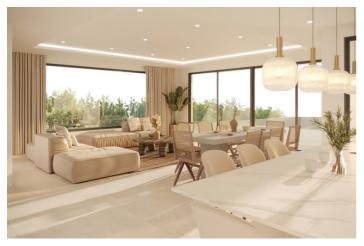

## Costa del Sol, La Capellania

LLAVE EN MANO - CONSTRUCCIÓN TERMINADA.

Una hermosa villa impresionante tiene la siguiente descripción: - Parcela de 1100m2 - Construido bajo 527,02m2 - Dividido en 4 partes como sigue con 5 habitaciones y 5 cuarto de baño: 1. Sotano: con 132,05 m2, hay un Dormitorio, y una sauna instalada. la calefaccion del suelo es frio y caliente. Tiene un baño y un aseo también. 2. Planta Baja: con 238,07 m2 compuesto de hermosas vistas en villa interior con piscina y vistas al mar, tiene una increíble vegetación de la propia villa, con una zona chill para relajarse, cocina equipada, amplio espacio de sala de estar y comedor. Tiene una habitación grande con baño privado. El Ascensor llega desde el Garaje hasta esta planta. las escaleras de esta villa le dan un toque especial y único. 3. Primera planta: con 156,90 m2 incluye gran dormitorio principal con baño principal y también el armario, los 2 dormitorios adicionales con uno de ellos con baño terraza con vistas al bosque y al mar. 4. Planta Cubierta 150m2: hemos instalado un jakuzzi con su respectiva cubierta, que te hace sentir el baño de sol en la hermosa costa del sol, tambien con cesped artificial que le da un toque de naturaleza en la misma.