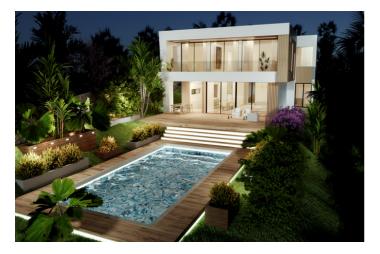

## Costa del Sol, La Capellania

LLAVE EN MANO - CONSTRUCCIÓN TERMINADA.

Una hermosa villa impresionante tiene la siguiente descripción: - Parcela de 1100m2 - Construido bajo 527,02m2 - Dividido en 4 partes como sigue con 5 habitaciones y 5 cuarto de baño: 1. Sotano: con 132,05 m2, hay un Dormitorio, y una sauna instalada. la calefaccion del suelo es frio y caliente. Tiene un baño y un aseo también. 2. Planta Baja: con 238,07 m2 compuesto de hermosas vistas en villa interior con piscina y vistas al mar, tiene una increíble vegetación de la propia villa, con una zona chill para relajarse, cocina equipada, amplio espacio de sala de estar y comedor. Tiene una habitación grande con baño privado. El Ascensor llega desde el Garaje hasta esta planta. las escaleras de esta villa le dan un toque especial y único. 3. Primera planta: con 156,90 m2 incluye gran dormitorio principal con baño principal y también el armario, los 2 dormitorios adicionales con uno de ellos con baño terraza con vistas al bosque y al mar. 4. Planta Cubierta 150m2: hemos instalado un jakuzzi con su respectiva cubierta, que te hace sentir el baño de sol en la hermosa costa del sol, tambien con cesped artificial que le da un toque de naturaleza en la misma.