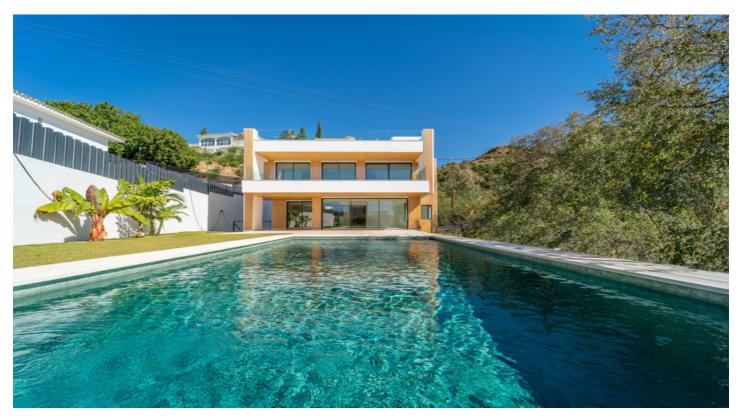

## Villa - Chalet en venta en La Capellania, Benalmádena

2.190.000 €

Referencia: R4562224 Dormitorios: 5 Baños: 5 Terreno: 1.109m<sup>2</sup> Construído: 367m<sup>2</sup> Terraza: 124m<sup>2</sup>

## Costa del Sol, La Capellania

LLAVE EN MANO - CONSTRUCCIÓN TERMINADA.

Una hermosa villa impresionante tiene la siguiente descripción: - Parcela de 1100m2 - Construido bajo 527,02m2 - Dividido en 4 partes como sigue con 5 habitaciones y 5 cuarto de baño: 1. Sotano: con 132,05 m2, hay un Dormitorio, y una sauna instalada. la calefaccion del suelo es frio y caliente. Tiene un baño y un aseo también. 2. Planta Baja: con 238,07 m2 compuesto de hermosas vistas en villa interior con piscina y vistas al mar, tiene una increíble vegetación de la propia villa, con una zona chill para relajarse, cocina equipada, amplio espacio de sala de estar y comedor. Tiene una habitación grande con baño privado. El Ascensor llega desde el Garaje hasta esta planta. las escaleras de esta villa le dan un toque especial y único. 3. Primera planta: con 156,90 m2 incluye gran dormitorio principal con baño principal y también el armario, los 2 dormitorios adicionales con uno de ellos con baño terraza con vistas al bosque y al mar. 4. Planta Cubierta 150m2: hemos instalado un jakuzzi con su respectiva cubierta, que te hace sentir el baño de sol en la hermosa costa del sol, tambien con cesped artificial que le da un toque de naturaleza en la misma.