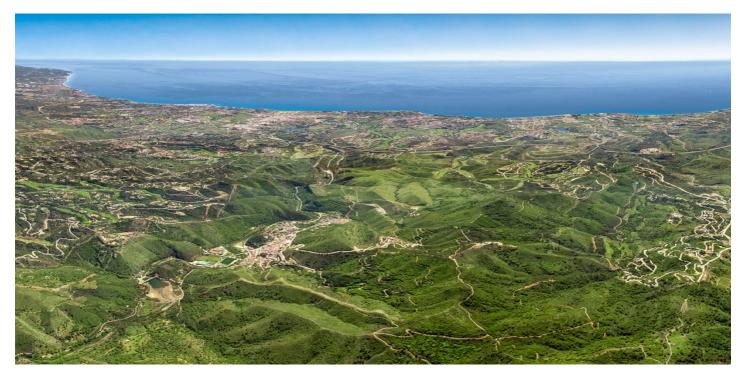

## Costa del Sol, Benahavís

Phase 10 Now for Sale: Exclusive Development for 12 Villas and Clubhouse Refurbishment in Monte Mayor, Benahavis. Ideal opportunity for developers seeking to invest in one of the last growth areas in the Golden Triangle. This exceptional plot in the prestigious Monte Mayor area presents a unique opportunity for developers to create a luxury enclave. Spanning 117,942 m2, this development site is designated for 12 high-end villas, along with the refurbishment of the existing clubhouse, enhancing its appeal and functionality. Situated in a sheltered valley in the hills of the municipality of Benahavis, famous for its rural beauty and gastronomic delights, lies the spectacular Monte Mayor estate. Commanding unparalleled views of the Mediterranean, Gibraltar and the African coastline, Monte Mayor enjoys a magnificent natural setting, surrounded by a dramatic mountain range, lush vegetation and brooks, yet is only a is minute drive from the coast and the popular resorts of Marbella and Puerto Banus. Monte Mayor spans over 330 hectares of land, 54% of which remains green zone and therefore unspoilt. This low density construction zoning means that the estate will maintain its natural beauty and owners will continue to enjoy their space and privacy. The estate includes the picturesque village of La Heredia de Monte Mayor with 54 magnificent townhouses and semi-detached villas.