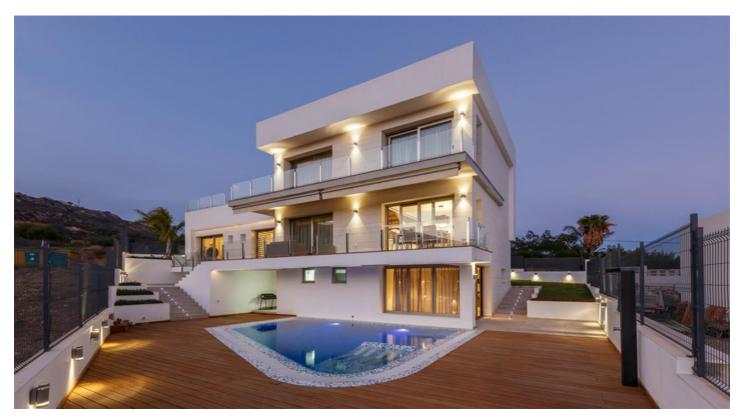

## Costa del Sol, Punta Chullera

Modern style and very atractive villa in excellent position, and built using high quality materials, south facing, very private and with stunning panoramic sea views of the coast towards Gibraltar and the Africa coast. Located in a very quiet urbanization surround of massive nature. Midway between Sotogrande and the famous Puerto de la Duquesa, only 700m. from really beautiful beaches, all amenities are close in a short 5-10min. drive. Many extras: Air conditioning and central heating, parking space, swiming pool with jacuzzi and countercurrent swimmer, solarium with other jacuzzi, domotic, and much more. Must be seen!!.