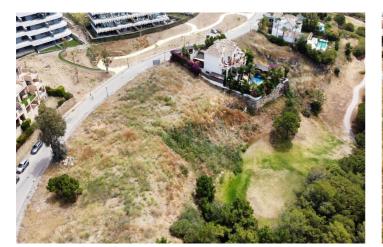

## Costa del Sol, Selwo

Plot on the front line of La Resina Golf course, within the urbanization. Halfway between Marbella and Estepona, a perfect residential area to escape from the hustle and bustle, but having everything within a 10 minutes drive. Perfect to build a family villa. Investment opportunity for developers. 3 UNITS AVAILABLE. • Buildability 0,25 • Occupation 30%. • PB+1 (7m). Discover Luxury and Tranquility in the New Villas at La Resina Golf in Estepona Located in one of the most prestigious enclaves on the Costa del Sol, our exclusive luxury villas offer an unparalleled living experience next to the renowned La Resina Golf course in Estepona. This area is synonymous with elegance, comfort, and a superior quality of life, ideal for those seeking a home that combines luxury and serenity. Exceptional Environment The plot is set in a spectacular natural environment, surrounded by lush landscapes and panoramic views of the Mediterranean. The La Resina Golf course, known for its beauty and challenging design, offers residents the opportunity to enjoy this sport in a first-class setting. Additionally, the proximity to the vibrant city of Estepona provides access to a wide range of services, from gourmet restaurants and exclusive boutiques to international schools and high-end medical centers.