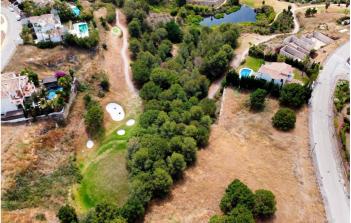

## Costa del Sol, Selwo

Plot on the front line of La Resina Golf course, within the urbanization. Halfway between Marbella and Estepona, a perfect residential area to escape from the hustle and bustle, but having everything within a 10 minutes drive. Perfect to build a family villa. Investment opportunity for developers. 3 UNITS AVAILABLE. • Buildability 0,25 • Occupation 30%. • PB+1 (7m). Discover Luxury and Tranquility in the New Villas at La Resina Golf in Estepona Located in one of the most prestigious enclaves on the Costa del Sol, our exclusive luxury villas offer an unparalleled living experience next to the renowned La Resina Golf course in Estepona. This area is synonymous with elegance, comfort, and a superior quality of life, ideal for those seeking a home that combines luxury and serenity. Exceptional Environment The plot is set in a spectacular natural environment, surrounded by lush landscapes and panoramic views of the Mediterranean. The La Resina Golf course, known for its beauty and challenging design, offers residents the opportunity to enjoy this sport in a first-class setting. Additionally, the proximity to the vibrant city of Estepona provides access to a wide range of services, from gourmet restaurants and exclusive boutiques to international schools and high-end medical centers.