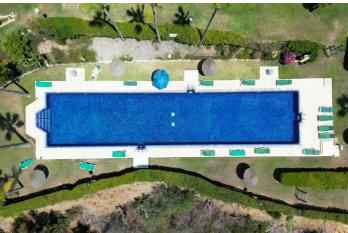

## Costa del Sol, Sierra Blanca

Discover this fantastic south-facing apartment just minutes from Marbella's center, the beach, and Puerto Banus. This exclusive residence features two beautiful swimming pools within lush communal gardens and 24-hour security for peace of mind. Situated on the ground floor, the apartment boasts a spacious, partly covered terrace offering privacy and stunning panoramic views over the lush gardens with palm trees and the Mediterranean Sea in the distance. Inside, you'll find a welcoming entrance hall, a modern kitchen with Siemens appliances, a cozy breakfast corner, and a separate terrace. The master bedroom has direct access to the main terrace and features a luxurious en-suite bathroom. The guest bedroom also includes an en-suite bathroom and terrace access. The lounge, complete with a fireplace, opens onto the main terrace, ideal for dining, lounging, and sunbathing. Additional features include marble floors, full air conditioning, a videophone, an alarm system, and electric shutters. The property also offers convenient access to an underground garage with ample parking and a spacious storage room.