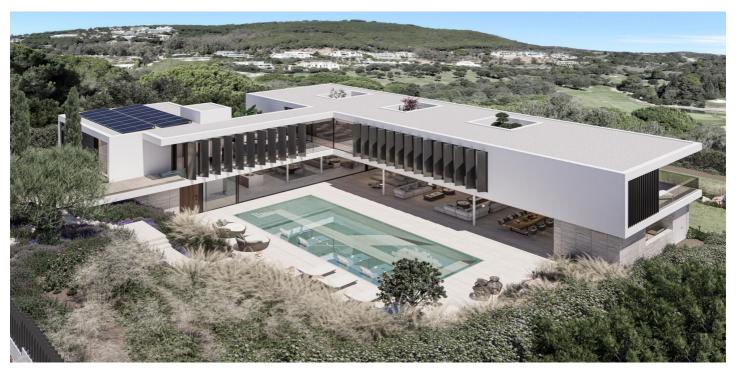

## Costa de la Luz, Sotogrande

An impressive villa open to the most iconic corner of La Reserva Golf Course. Surrounded by nature and golf views, this villa is designed to maximise its unique location from every angle. Wide open floor-to ceiling glass panels allow for the best light exposure and the most stunning views from every room of this unique villa.

## Detached Villa for sale in Sotogrande, Sotogrande

Reference: R4815433 Bedrooms: 4 Bathrooms: 4 Plot Size: 2,560m<sup>2</sup> Build Size: 559m<sup>2</sup> Terrace: 245m<sup>2</sup> - 256m<sup>2</sup>