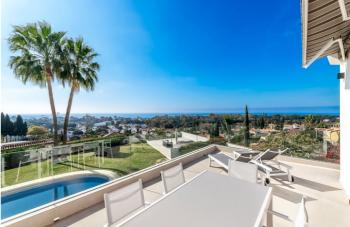

## Costa del Sol, Marbella

Villa situada en Elviria, Marbella con vistas panorámicas!

A 5 minutos en coche de todos los servicios, playa, campo de golf etc

La vivienda esta distribuida sobre una sola planta con 4 dormitorios y 4 cuartos de baño.

## **Características:**

Características Terraza privada Armarios empotrados Vistas Mar Montaña Panoramicas Piscina Privada Estacionamiento Privado Más de uno Orientación Sur Suroeste Configuración Cerca del mar Cerca de tiendas