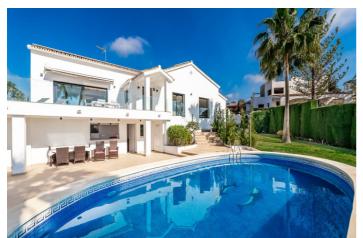

## Costa del Sol, Marbella

Villa situada en Elviria, Marbella con vistas panorámicas!

A 5 minutos en coche de todos los servicios, playa, campo de golf etc

La vivienda esta distribuida sobre una sola planta con 4 dormitorios y 4 cuartos de baño.

**Cocina** Totalmente equipada **Control climatico** Aire acondicionado Calefacción central **Condición** Excelente

**Jardín** Privado