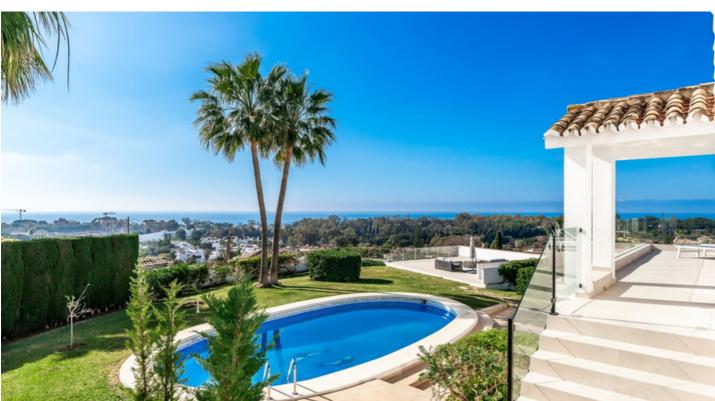

## Costa del Sol, Marbella

Villa situada en Elviria, Marbella con vistas panorámicas!

A 5 minutos en coche de todos los servicios, playa, campo de golf etc

La vivienda esta distribuida sobre una sola planta con 4 dormitorios y 4 cuartos de baño.

Una parcela muy privada con sol durante todo el dia.

Parking privado para varios vehículos.

## **Características:**

Características Terraza privada Armarios empotrados Vistas Mar Montaña Panoramicas Piscina Privada Estacionamiento Privado Más de uno Orientación Sur Suroeste Configuración Cerca del mar Cerca de tiendas