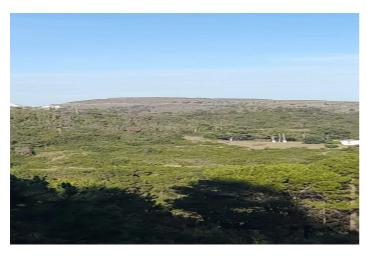

## Costa del Sol, Selwo

Rustic land with 4 semi-adapted containers as a house, a place to live in the most absolute tranquility and nature, with the awakening of the birdsong.

It has well water.

Impressive views of the sea and the mountains.

Located in Camino Viejo del Reloj, about 3 km or 5 minutes appropriately from the Monte Selwo Urbanization.

Vegetation of pines, kermes oak, mastic trees, rockroses, wild olive trees. Wild plants such as chamomile, lavender, mint, boletus, etc.