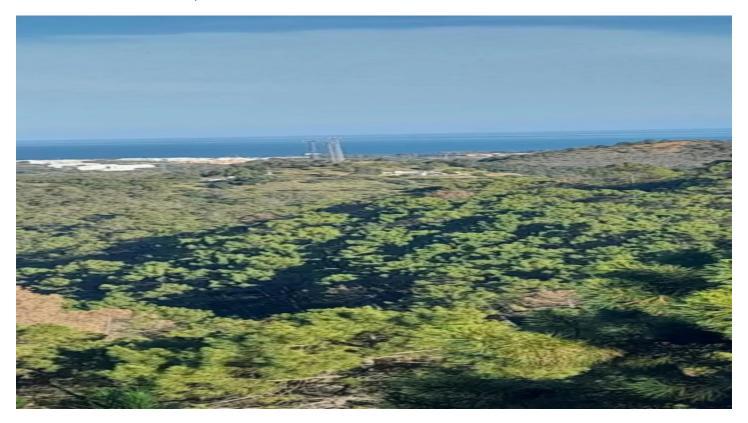

## Costa del Sol, Selwo

Rustic land with 4 semi-adapted containers as a house, a place to live in the most absolute tranquility and nature, with the awakening of the birdsong.

It has well water.

Impressive views of the sea and the mountains.

Located in Camino Viejo del Reloj, about 3 km or 5 minutes appropriately from the Monte Selwo Urbanization.

Vegetation of pines, kermes oak, mastic trees, rockroses, wild olive trees. Wild plants such as chamomile, lavender, mint, boletus, etc.