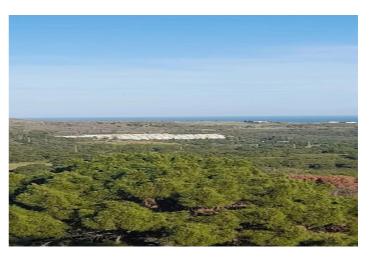

## Costa del Sol, Selwo

Rustic land with 4 semi-adapted containers as a house, a place to live in the most absolute tranquility and nature, with the awakening of the birdsong.

It has well water.

Impressive views of the sea and the mountains.

Located in Camino Viejo del Reloj, about 3 km or 5 minutes appropriately from the Monte Selwo Urbanization.

Vegetation of pines, kermes oak, mastic trees, rockroses, wild olive trees. Wild plants such as chamomile, lavender, mint, boletus, etc.