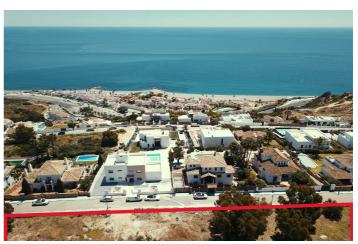

## Costa del Sol, Manilva

Introducing the project: Your Coastal Retreat From €1,350,000 between Estepona and Sotogrande, lose to beach, great sea views, no street noise, consolidated and secure neighbourhood, low building density, no traffic problems Discover the perfect coastal escape. This turn-key villa project offers a luxurious lifestyle with captivating sea views. Key Features: 10 Spacious Plots: Enjoy ample outdoor space with plots ranging from 800 to 867 square meters. Sea Views: Benefit from charming sea views from the garden level and breathtaking panoramic vistas from the first floor. Customization: Tailor your dream home with a choice of 3-6 bedrooms and 3-6 bathrooms. Personalized Design: Influence the layout, design, materials, and finishes to reflect your unique style. CEO's final word: This is your moment. The villa's unique design and concept are set for significant future appreciation. Once these villas are built, they'll be second-hand, more expensive, and you'll miss the chance to customize. Don't let that happen. Contact us today to secure your place in this exclusive opportunity