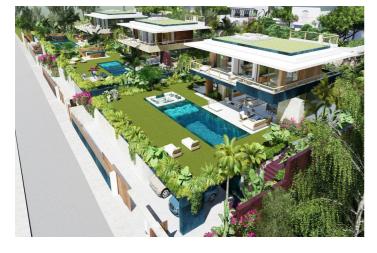

## Costa del Sol, Manilva

Introducing the project: Your Coastal Retreat From €1,350,000 between Estepona and Sotogrande, lose to beach, great sea views, no street noise, consolidated and secure neighbourhood, low building density, no traffic problems Discover the perfect coastal escape. This turn-key villa project offers a luxurious lifestyle with captivating sea views. Key Features: 10 Spacious Plots: Enjoy ample outdoor space with plots ranging from 800 to 867 square meters. Sea Views: Benefit from charming sea views from the garden level and breathtaking panoramic vistas from the first floor. Customization: Tailor your dream home with a choice of 3-6 bedrooms and 3-6 bathrooms. Personalized Design: Influence the layout, design, materials, and finishes to reflect your unique style. CEO's final word: This is your moment. The villa's unique design and concept are set for significant future appreciation. Once these villas are built, they'll be second-hand, more expensive, and you'll miss the chance to customize. Don't let that happen. Contact us today to secure your place in this exclusive opportunity