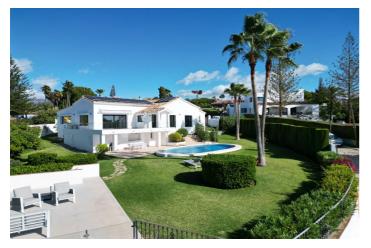

## Costa del Sol, Elviria

Villa situada en Elviria, Marbella con vistas panorámicas!

A 5 minutos en coche de todos los servicios, playa, campo de golf etc

La vivienda esta distribuida sobre una sola planta con 4 dormitorios y 4 cuartos de baño.

Una parcela muy privada con sol durante todo el dia.

Parking privado para varios vehículos.

**Cocina** Totalmente equipada **Control climatico** Aire acondicionado Calefacción central **Condición** Excelente

**Jardín** Privado