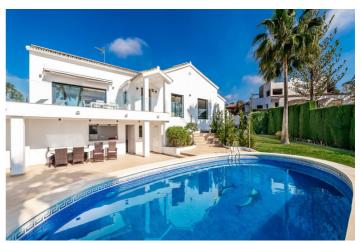

## Costa del Sol, Elviria

Villa situada en Elviria, Marbella con vistas panorámicas!

A 5 minutos en coche de todos los servicios, playa, campo de golf etc

La vivienda esta distribuida sobre una sola planta con 4 dormitorios y 4 cuartos de baño.

Una parcela muy privada con sol durante todo el dia.

Parking privado para varios vehículos.

## **Características:**

Características Terraza privada Armarios empotrados Vistas Mar Montaña Panoramicas Piscina Privada Estacionamiento Privado Más de uno Orientación Sur Suroeste Configuración Cerca del mar Cerca de tiendas