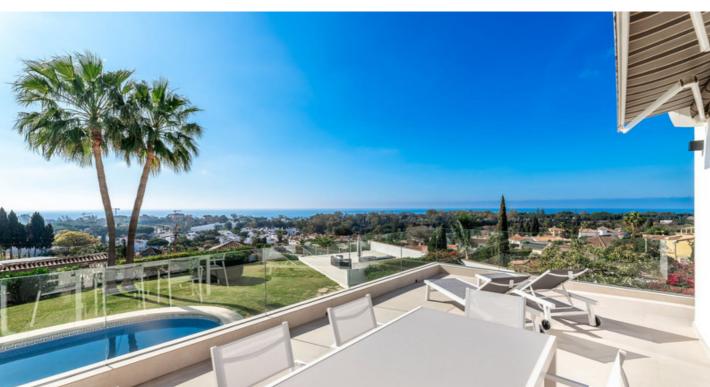

## Costa del Sol, Elviria

Villa situada en Elviria, Marbella con vistas panorámicas!

A 5 minutos en coche de todos los servicios, playa, campo de golf etc

La vivienda esta distribuida sobre una sola planta con 4 dormitorios y 4 cuartos de baño.

## **Características:**

Características Terraza privada Armarios empotrados Vistas Mar Montaña Panoramicas Piscina Privada Estacionamiento Privado Más de uno Orientación Sur Suroeste Configuración Cerca del mar Cerca de tiendas