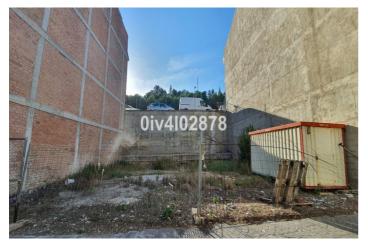

## Residential Plot for sale in Benalmadena Pueblo, Benalmádena

140,000 €

Reference: R4827967 Plot Size: 108m<sup>2</sup>

IPP Spain | +34 951 26 20 50 | alex@ippspain.com

## Costa del Sol, Benalmadena Pueblo

Urban plot of 108m2 located in Benalmadena Pueblo, great location, higher level with sea views, close to shops restaurants and everything the charming Pueblo has to offer. Building allowance of 1,1587m2/m2=125,14m2 for the build of townhouse or apartments. Composed of Lower garage level plus 3 levels and atic level. C1 Classification=Casco. Total build area permitted subject to (planning permission) in excess of 325m2, given that the plot spans 2 roads with access from each. Given the elevation much of the build allowance isnt computable hence allowing a larger build area. There exisits the possibility of purchasing the adjacent plot of same size and construction area. Price for both plots together 270.000€.