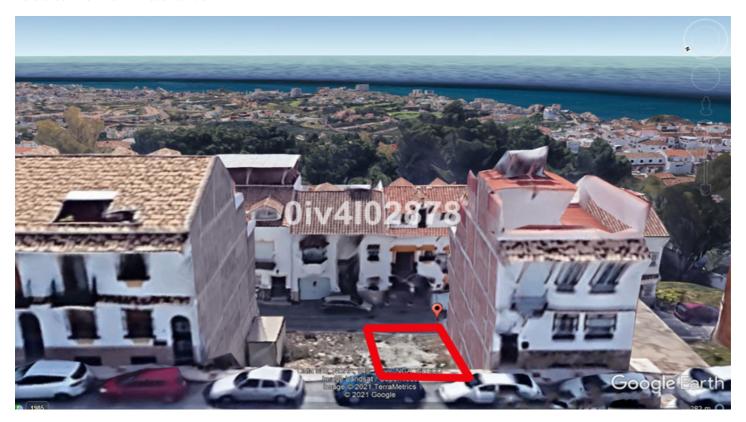

## Residential Plot for sale in Benalmadena Pueblo, Benalmádena

140,000 €

Reference: R4827967 Plot Size: 108m<sup>2</sup>

IPP Spain | +34 951 26 20 50 | alex@ippspain.com

## Costa del Sol, Benalmadena Pueblo

Urban plot of 108m2 located in Benalmadena Pueblo, great location, higher level with sea views, close to shops restaurants and everything the charming Pueblo has to offer. Building allowance of 1,1587m2/m2=125,14m2 for the build of townhouse or apartments. Composed of Lower garage level plus 3 levels and atic level. C1 Classification=Casco. Total build area permitted subject to (planning permission) in excess of 325m2, given that the plot spans 2 roads with access from each. Given the elevation much of the build allowance isnt computable hence allowing a larger build area. There exisits the possibility of purchasing the adjacent plot of same size and construction area. Price for both plots together 270.000€.