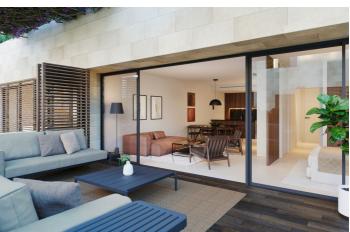

## Costa del Sol, New Golden Mile

Welcome to your sun-kissed paradise on the sought-after New Golden Mile of Estepona, renowned for its sunny skies, golden sands and crystal-clear waters. With just 25 stunning apartments, you'll get so much more than sea views and access to southern Spain's most wonderful beaches: you'll get an exclusive community of like-minded neighbours and the pleasure of privacy. Designed by Schiemann Weyers Architects (Rotterdam) and OCWA Architects (Marbella), Bougainvillea guarantees quality and sophistication. All apartments are south-facing to maximise exposure to the Estepona's mild winters and yearround natural light. The surrounding area boasts the coast's most celebrated beaches and marinas, as well as world-class golf and equestrian clubs. Standard and Premium interiors have been meticulously designed by our architects. All apartments are equipped with underfloor heating, Schneider light switches, intelligent locks and air conditioning, as well as water-saving bathroom and kitchen fittings. Fully fitted and equipped kitchens. German Villeroy & Boch bathroom taps. Sliding doors unite the terraces and living areas as one, harmonising indoor-outdoor living. Some units are designed with movable walls to adapt to evolving families. Wooden Mallorcan blinds provide shade and allow air to circulate. Cool off in the pool or enjoy a poolside cocktail on a sun lounger while the kids splash around in the children's pool. Additional features: \* Ecological energy and water-saving system \* Gym \* Hammam area \* Underground parking \* Storage room \* Pre-installation for electric vehicle charging point \* Automatic doorman \* Security system \* Card access \* Decorative landscaping \* Functional vegetation to reduce the sun's heat