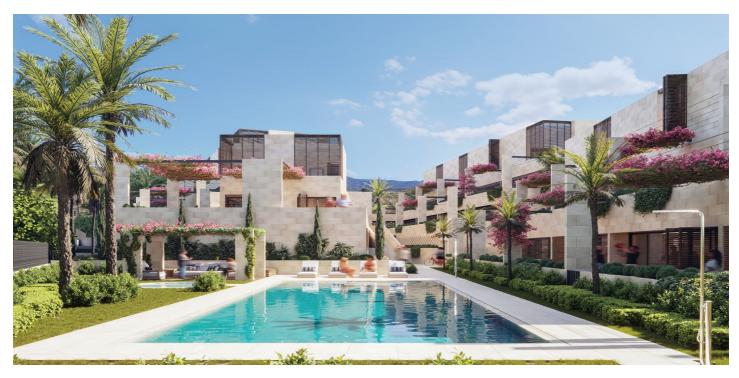

## Costa del Sol, New Golden Mile

Welcome to your sun-kissed paradise on the sought-after New Golden Mile of Estepona, renowned for its sunny skies, golden sands and crystal-clear waters. With just 25 stunning apartments, you'll get so much more than sea views and access to southern Spain's most wonderful beaches: you'll get an exclusive community of like-minded neighbours and the pleasure of privacy. Designed by Schiemann Weyers Architects (Rotterdam) and OCWA Architects (Marbella), Bougainvillea guarantees quality and sophistication. All apartments are south-facing to maximise exposure to the Estepona's mild winters and yearround natural light. The surrounding area boasts the coast's most celebrated beaches and marinas, as well as world-class golf and equestrian clubs. Standard and Premium interiors have been meticulously designed by our architects. All apartments are equipped with underfloor heating, Schneider light switches, intelligent locks and air conditioning, as well as water-saving bathroom and kitchen fittings. Fully fitted and equipped kitchens. German Villeroy & Boch bathroom taps. Sliding doors unite the terraces and living areas as one, harmonising indoor-outdoor living. Some units are designed with movable walls to adapt to evolving families. Wooden Mallorcan blinds provide shade and allow air to circulate. Cool off in the pool or enjoy a poolside cocktail on a sun lounger while the kids splash around in the children's pool. Additional features: \* Ecological energy and water-saving system \* Gym \* Hammam area \* Underground parking \* Storage room \* Pre-installation for electric vehicle charging point \* Automatic doorman \* Security system \* Card access \* Decorative landscaping \* Functional vegetation to reduce the sun's heat