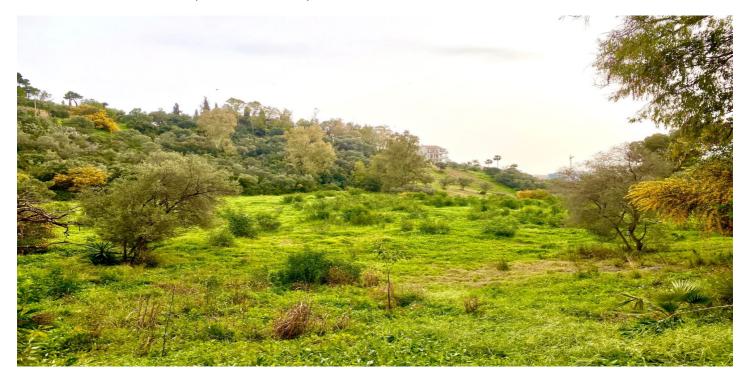

## Costa del Sol, Benahavís

BEST PRICED LAND IN THE MARKET - 222 €/Sqm - Plot in Puerto del Almendro, Benahavis - Marbella Flat plot of 5.186 sqm. - Situated in an ideal position for people who want peace and tranquility - Panoramic views over the surrounding landscape - Partial sea view as well - The commercial centre of Monte Halcones is just around the corner and offers basic amenities such as supermarket, pharmacy, restaurants etc. - Further ameneties is found in San Pedro and Puerto Banus, only 10 min. away. The urbanization has barriers and camera at the entrance as well as a tennis court available to residents. For construction of villa - Edif. 20 pct. min. plot 3.000 sqm. - Very tranquil and idyllic location - open views and very private - Sea views from second floor. Approved project available - see renders. We have the neighboring plot of 4.300 sqm. for sale as well, hence total of more than 9.300 sqm. is available. Arguably one of the best opportunities for a plot of land for the construction of a villa - and more so as it is in a gated community in Benahavis - Doesn't get much better.