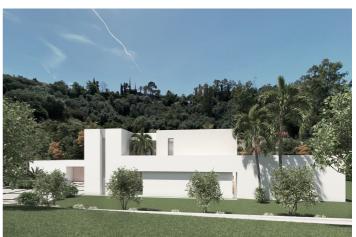

## Costa del Sol, Benahavís

BEST PRICED LAND IN THE MARKET - 222 €/Sqm - Plot in Puerto del Almendro, Benahavis - Marbella Flat plot of 5.186 sqm. - Situated in an ideal position for people who want peace and tranquility - Panoramic views over the surrounding landscape - Partial sea view as well - The commercial centre of Monte Halcones is just around the corner and offers basic amenities such as supermarket, pharmacy, restaurants etc. - Further ameneties is found in San Pedro and Puerto Banus, only 10 min. away. The urbanization has barriers and camera at the entrance as well as a tennis court available to residents. For construction of villa - Edif. 20 pct. min. plot 3.000 sqm. - Very tranquil and idyllic location - open views and very private - Sea views from second floor. Approved project available - see renders. We have the neighboring plot of 4.300 sqm. for sale as well, hence total of more than 9.300 sqm. is available. Arguably one of the best opportunities for a plot of land for the construction of a villa - and more so as it is in a gated community in Benahavis - Doesn't get much better.