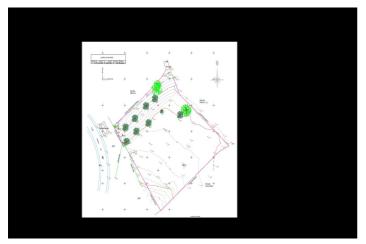

## Costa del Sol, Benahavís

BEST PRICED LAND IN THE MARKET - 222 €/Sqm - Plot in Puerto del Almendro, Benahavis - Marbella Flat plot of 5.186 sqm. - Situated in an ideal position for people who want peace and tranquility - Panoramic views over the surrounding landscape - Partial sea view as well - The commercial centre of Monte Halcones is just around the corner and offers basic amenities such as supermarket, pharmacy, restaurants etc. - Further ameneties is found in San Pedro and Puerto Banus, only 10 min. away. The urbanization has barriers and camera at the entrance as well as a tennis court available to residents. For construction of villa - Edif. 20 pct. min. plot 3.000 sqm. - Very tranquil and idyllic location - open views and very private - Sea views from second floor. Approved project available - see renders. We have the neighboring plot of 4.300 sqm. for sale as well, hence total of more than 9.300 sqm. is available. Arguably one of the best opportunities for a plot of land for the construction of a villa - and more so as it is in a gated community in Benahavis - Doesn't get much better.