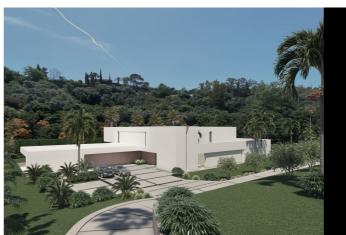

## Costa del Sol, Benahavís

BEST PRICED LAND IN THE MARKET - 222 €/Sqm - Plot in Puerto del Almendro, Benahavis - Marbella Flat plot of 5.186 sqm. - Situated in an ideal position for people who want peace and tranquility - Panoramic views over the surrounding landscape - Partial sea view as well - The commercial centre of Monte Halcones is just around the corner and offers basic amenities such as supermarket, pharmacy, restaurants etc. - Further ameneties is found in San Pedro and Puerto Banus, only 10 min. away. The urbanization has barriers and camera at the entrance as well as a tennis court available to residents. For construction of villa - Edif. 20 pct. min. plot 3.000 sqm. - Very tranquil and idyllic location - open views and very private - Sea views from second floor. Approved project available - see renders. We have the neighboring plot of 4.300 sqm. for sale as well, hence total of more than 9.300 sqm. is available. Arguably one of the best opportunities for a plot of land for the construction of a villa - and more so as it is in a gated community in Benahavis - Doesn't get much better.