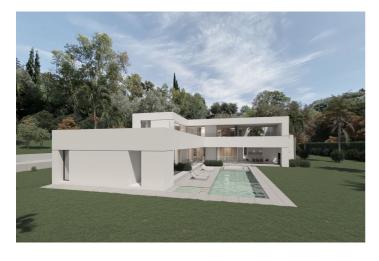

## Costa del Sol, Benahavís

BEST PRICED LAND IN THE MARKET - 222 €/Sqm - Plot in Puerto del Almendro, Benahavis - Marbella Flat plot of 5.186 sqm. - Situated in an ideal position for people who want peace and tranquility - Panoramic views over the surrounding landscape - Partial sea view as well - The commercial centre of Monte Halcones is just around the corner and offers basic amenities such as supermarket, pharmacy, restaurants etc. - Further ameneties is found in San Pedro and Puerto Banus, only 10 min. away. The urbanization has barriers and camera at the entrance as well as a tennis court available to residents. For construction of villa - Edif. 20 pct. min. plot 3.000 sqm. - Very tranquil and idyllic location - open views and very private - Sea views from second floor. Approved project available - see renders. We have the neighboring plot of 4.300 sqm. for sale as well, hence total of more than 9.300 sqm. is available. Arguably one of the best opportunities for a plot of land for the construction of a villa - and more so as it is in a gated community in Benahavis - Doesn't get much better.