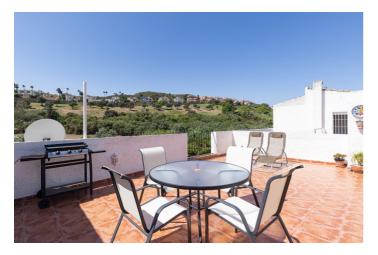

The highlight of this apartment is the fabulous outdoor space and its proximity to amenities. It is located in a mature urbanisation with communal gardens and lovely communal pool. The spacious terrace has stunning frontline golf views of the Duquesa Golf Course. This is a great place to dine, have a BBQ, relax and entertain.

The apartment has two good-sized bedrooms and one bathroom. Both bedrooms have stunning frontline golf and mountain views and fitted wardrobes.

The urbanisation has lovely communal pool, communal gradens and there is an excellent Argentinian restaurant on site. It is a 5 minute walk to Duquesa Port, the beaches and amenities. You can walk to the Marina and along the promenade to Sabinillas and beyond to Casares Costa. If you are looking for outdoor space and something close to amenities with great views, this is the ideal property for you.