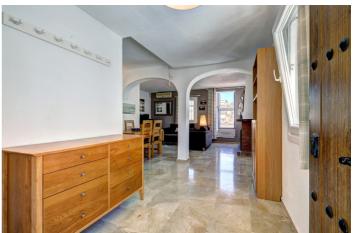

The property has an open-plan feel with a living/dining room and semi open-plan kitchen. The living room has a recently installed wood-burner and air-conditioning. The living area leads out to a stunning spacious terrace.