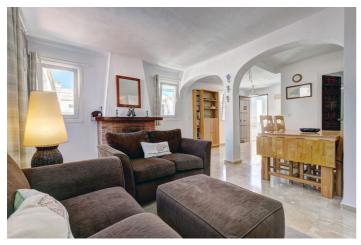

The property has an open-plan feel with a living/dining room and semi open-plan kitchen. The living room has a recently installed wood-burner and air-conditioning. The living area leads out to a stunning spacious terrace.