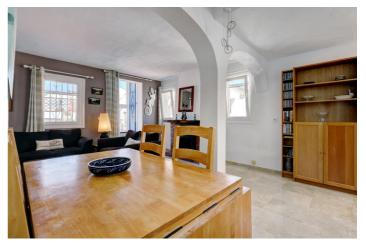

The property has an open-plan feel with a living/dining room and semi open-plan kitchen. The living room has a recently installed wood-burner and air-conditioning. The living area leads out to a stunning spacious terrace.