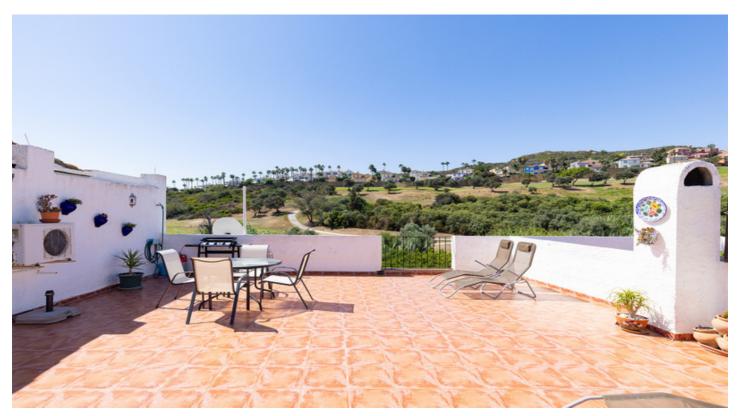

The highlight of this apartment is the fabulous outdoor space and its proximity to amenities. It is located in a mature urbanisation with communal gardens and lovely communal pool. The spacious terrace has stunning frontline golf views of the Duquesa Golf Course. This is a great place to dine, have a BBQ, relax and entertain.

The property has an open-plan feel with a living/dining room and semi open-plan kitchen. The living room has a recently installed wood-burner and air-conditioning. The living area leads out to a stunning spacious terrace.

The apartment has two good-sized bedrooms and one bathroom. Both bedrooms have stunning frontline golf and mountain views and fitted wardrobes.

The urbanisation has lovely communal pool, communal gradens and there is an excellent Argentinian restaurant on site. It is a 5 minute walk to Duquesa Port, the beaches and amenities. You can walk to the Marina and along the promenade to Sabinillas and beyond to Casares Costa. If you are looking for outdoor space and something close to amenities with great views, this is the ideal property for you.