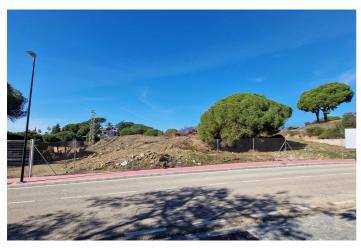

## Residential Plot for sale in Elviria, Marbella

2,900,000 €

Reference: R4599565 Plot Size: 5,000m<sup>2</sup>

## Costa del Sol, Elviria

Stunning plot with fantastic views over the coast towards Gibraltar and Africa The 5.000 m2 plot is for sale with its project to build 4 villas. Located in one of the most prestigious residential areas of Marbella, Elviria, in an elevated position granting sea views to all 4 villas. Located 6km to the east of Marbella town, Elviria is close to the many amenities of the bustling town of Marbella. Large shopping centres such as La Cañada and Miramar in Fuengirola are just a short trip away and the proximity of Málaga Airport makes it ideal for people wishing to make frequent trips back home. For boat lovers, the area is also very close to the picturesque Puerto Cabopino marina or to the famous Puerto Banús. The best beaches of Marbella are only 2 km away where you will find also the reknown Nikki Beach Club, one of the highlights of the five-star Don Carlos Resort. The Costa del Sol, sometimes called the "Costa del Golf", is well known for its golf courses, but Elviria is particularly spoilt for choice. The lush and perfectly maintained Greenlife Golf and Santa Maria are challenging courses ready for you to conquer, and just a short drive away you'll also find the Rio Real, Santa Clara, Cabopino and Marbella golf courses. For golfing enthusiasts, the area is truly blessed! Look no further than Elviria, Marbella if you enjoy fine dining. Restaurant El Lago is a Michelin star restaurant situated at the luxurios Greenlife Golf clubhouse in Elviria Hills just 450m away from the plots! Ideal for an investor who wants to build and sell, obtaining a high profit! Or for villas for permanent living for various families and / or friends. Plot 212A - 1.464 m2 Plot 212B - 1.000 m2 Plot 213A - 1.535 m2 Plot 213B - 1.000 m2