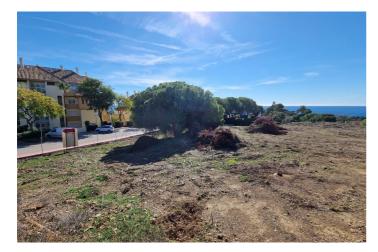

## Residential Plot for sale in Elviria, Marbella

2,900,000 €

Reference: R4599565 Plot Size: 5,000m<sup>2</sup>

## Costa del Sol, Elviria

Stunning plot with fantastic views over the coast towards Gibraltar and Africa The 5.000 m2 plot is for sale with its project to build 4 villas. Located in one of the most prestigious residential areas of Marbella, Elviria, in an elevated position granting sea views to all 4 villas. Located 6km to the east of Marbella town, Elviria is close to the many amenities of the bustling town of Marbella. Large shopping centres such as La Cañada and Miramar in Fuengirola are just a short trip away and the proximity of Málaga Airport makes it ideal for people wishing to make frequent trips back home. For boat lovers, the area is also very close to the picturesque Puerto Cabopino marina or to the famous Puerto Banús. The best beaches of Marbella are only 2 km away where you will find also the reknown Nikki Beach Club, one of the highlights of the five-star Don Carlos Resort. The Costa del Sol, sometimes called the "Costa del Golf", is well known for its golf courses, but Elviria is particularly spoilt for choice. The lush and perfectly maintained Greenlife Golf and Santa Maria are challenging courses ready for you to conquer, and just a short drive away you'll also find the Rio Real, Santa Clara, Cabopino and Marbella golf courses. For golfing enthusiasts, the area is truly blessed! Look no further than Elviria, Marbella if you enjoy fine dining. Restaurant El Lago is a Michelin star restaurant situated at the luxurios Greenlife Golf clubhouse in Elviria Hills just 450m away from the plots! Ideal for an investor who wants to build and sell, obtaining a high profit! Or for villas for permanent living for various families and / or friends. Plot 212A - 1.464 m2 Plot 212B - 1.000 m2 Plot 213A - 1.535 m2 Plot 213B - 1.000 m2