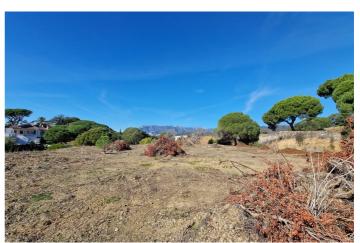

## Residential Plot for sale in Elviria, Marbella

2,900,000 €

Reference: R4599565 Plot Size: 5,000m<sup>2</sup>

## Costa del Sol, Elviria

Stunning plot with fantastic views over the coast towards Gibraltar and Africa The 5.000 m2 plot is for sale with its project to build 4 villas. Located in one of the most prestigious residential areas of Marbella, Elviria, in an elevated position granting sea views to all 4 villas. Located 6km to the east of Marbella town, Elviria is close to the many amenities of the bustling town of Marbella. Large shopping centres such as La Cañada and Miramar in Fuengirola are just a short trip away and the proximity of Málaga Airport makes it ideal for people wishing to make frequent trips back home. For boat lovers, the area is also very close to the picturesque Puerto Cabopino marina or to the famous Puerto Banús. The best beaches of Marbella are only 2 km away where you will find also the reknown Nikki Beach Club, one of the highlights of the five-star Don Carlos Resort. The Costa del Sol, sometimes called the "Costa del Golf", is well known for its golf courses, but Elviria is particularly spoilt for choice. The lush and perfectly maintained Greenlife Golf and Santa Maria are challenging courses ready for you to conquer, and just a short drive away you'll also find the Rio Real, Santa Clara, Cabopino and Marbella golf courses. For golfing enthusiasts, the area is truly blessed! Look no further than Elviria, Marbella if you enjoy fine dining. Restaurant El Lago is a Michelin star restaurant situated at the luxurios Greenlife Golf clubhouse in Elviria Hills just 450m away from the plots! Ideal for an investor who wants to build and sell, obtaining a high profit! Or for villas for permanent living for various families and / or friends. Plot 212A - 1.464 m2 Plot 212B - 1.000 m2 Plot 213A - 1.535 m2 Plot 213B - 1.000 m2