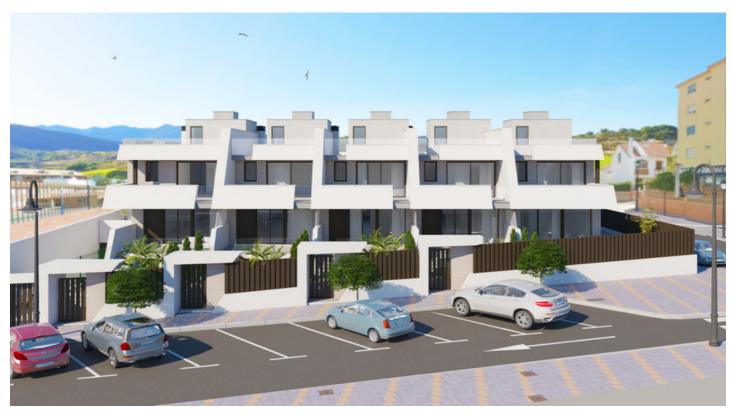

## Townhouse for sale in Fuengirola, Fuengirola

Reference: R4871887 Bedrooms: 3 Bathrooms: 2 Plot Size: 26m<sup>2</sup> - 30m<sup>2</sup> Build Size: 299m<sup>2</sup> Terrace: 1m<sup>2</sup> - 84m<sup>2</sup>

## Costa del Sol, Fuengirola

This townhouse is strategically located 700 meters from the promenade of Fuengirola, next to the bullring of Fuengirola, very close to the city center, and 20 minutes from Malaga and Marbella airports. It is also near shopping centers, schools, freeway access, and three golf courses, making it a great opportunity for permanent residence or a second home on the Costa del Sol. The property has 4 bedrooms, 3 bathrooms, 2 parking spaces, and a storage room.

## **Features:**

Features Covered Terrace Lift Private Terrace Storage Room Ensuite Bathroom Fitted Wardrobes Solarium Views Garden Pool

Garden Private **Orientation** West

Setting Close To Sea Close To Shops Close To Town Parking Garage Private More Than One Climate Control Pre Installed A/C