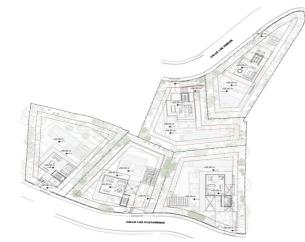

Villa in the Los Plataneros street, El Rosario gated urbanization has total 1.531 m2, Built 525 sqm basement and 1st floor, plus additional terraces + solarium 347 sqm.

Sold with building licence included. The project can be offered with a structure constructed at an additional cost.