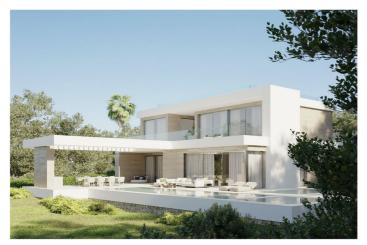

The project includes 5 individual villas developed by one of the most celebrated architects of Marbella. The villas will have spectacular views on the mountain La Concha, the emblem of the Costa del Sol, and the sea views from the rooftop solarium terraces.

Villa in the Los Plataneros street, El Rosario gated urbanization has total 1.531 m2, Built 525 sqm basement and 1st floor, plus additional terraces + solarium 347 sqm.

Sold with building licence included. The project can be offered with a structure constructed at an additional cost.