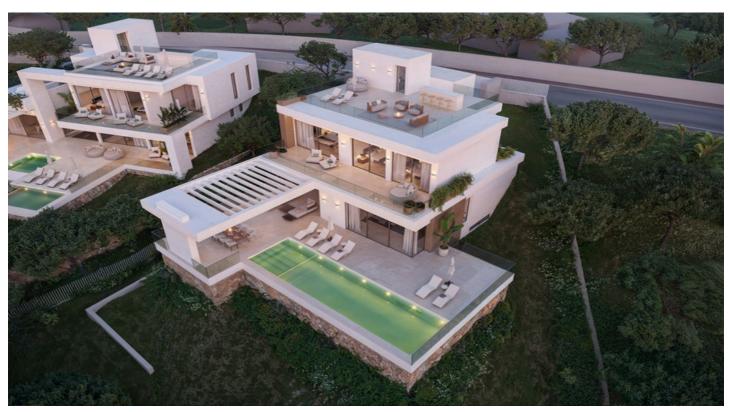

The project includes 5 individual villas developed by one of the most celebrated architects of Marbella. The villas will have spectacular views on the mountain La Concha, the emblem of the Costa del Sol, and the sea views from the rooftop solarium terraces.

Villa in the Los Plataneros street, El Rosario gated urbanization has total 1.531 m2, Built 525 sqm basement and 1st floor, plus additional terraces + solarium 347 sqm.

Sold with building licence included. The project can be offered with a structure constructed at an additional cost.