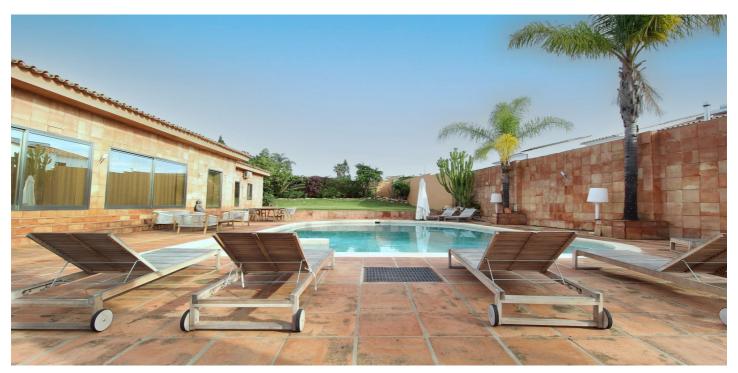

## Costa del Sol, Atalaya

RENTED UNTIL END OF FEBRUARY 2026. Situated in the highly desirable area of Atalaya, just a short distance from San Pedro, Estepona, and Benahavis, this spacious, fully refurbished villa offers a blend of style and comfort, with most of the living space conveniently laid out on one level. Built on a large, private plot, the villa's thoughtful design creates an airy and spacious ambiance throughout. As you enter the welcoming hallway, you are immediately struck by the sense of openness, with the living area unfolding before you. To your left, the beautifully designed open kitchen exudes a natural Ibizan charm, a theme echoed throughout the villa. The living area is thoughtfully arranged in an "L" shape, featuring large patio doors that lead to the garden and pool, allowing abundant natural light to flood the living and dining spaces. The villa boasts three generously sized bedroom suites on the main level, including a grand principal suite. On the lower level, you'll find a fourth bedroom with its own private access, offering enough space to be converted into a self-contained apartment if desired. The outdoor area is equally impressive, with a fully equipped kitchen and BBQ space adjacent to the pool, making it ideal for entertaining. Ample parking is available for several vehicles. Additionally, the property allows for expansion, with the potential to build an extra 250m² or add an upper level if needed.