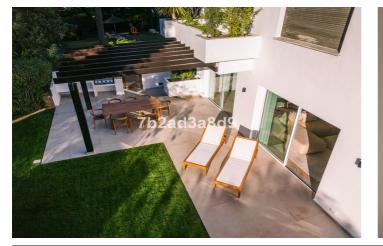

Three of the bedrooms provide direct access to the garden, enhancing the connection to the outdoors. The outdoor patio features a outdoor kitchen and a pergola, surrounded by a vast lawn seldom seen in apartment living, evoking the feeling of a villa. Meticulously renovated with the highest quality materials, every detail of this apartment is designed to exude warmth and comfort, ensuring a delightful living experience.