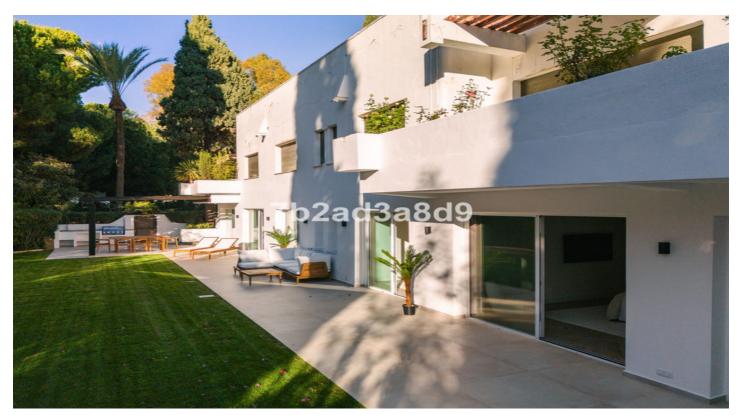

## Costa del Sol, The Golden Mile

As you step through the entrance, you're greeted by expansive social areas comprising a living room, kitchen, and dining area. The large windows seamlessly connect the indoors with your own private garden, creating an indooroutdoor ambiance throughout the apartment. Boasting 4 bedrooms and 3 bathrooms, including a dedicated laundry room, this apartment offers both luxury and practicality. The master bedroom is particularly impressive, featuring a spacious ensuite bathroom and a generous walk-in closet with separate sections.

Three of the bedrooms provide direct access to the garden, enhancing the connection to the outdoors. The outdoor patio features a outdoor kitchen and a pergola, surrounded by a vast lawn seldom seen in apartment living, evoking the feeling of a villa. Meticulously renovated with the highest quality materials, every detail of this apartment is designed to exude warmth and comfort, ensuring a delightful living experience.