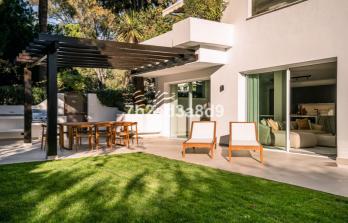

Three of the bedrooms provide direct access to the garden, enhancing the connection to the outdoors. The outdoor patio features a outdoor kitchen and a pergola, surrounded by a vast lawn seldom seen in apartment living, evoking the feeling of a villa. Meticulously renovated with the highest quality materials, every detail of this apartment is designed to exude warmth and comfort, ensuring a delightful living experience.