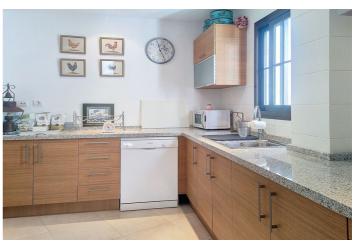

### Distribution and design:

Originally designed as two independent penthouses, this property has been unified into a spacious and exclusive duplex. It maintains the functionality of two kitchens and two living rooms, offering versatility and comfort for residents. In addition, the bedrooms have been unified to create three spacious and bright bedrooms, each with large en-suite bathrooms.