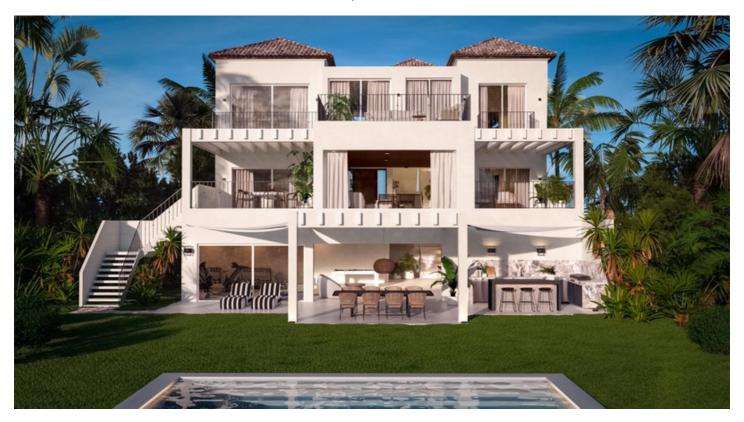

## Detached Villa for sale in Benahavís, Benahavís

2,995,000 €

Reference: R4894687 Bedrooms: 5 Bathrooms: 5 Plot Size: 1,133m<sup>2</sup> Build Size: 670m<sup>2</sup> Terrace: 200m<sup>2</sup>

## Costa del Sol, Benahavís

Set in the heart of Atalaya, this exquisite 5-bedroom, 5-bathroom villa embodies elegance, sophistication, and the essence of Mediterranean luxury. Designed to the highest standards, every detail has been meticulously planned to create a harmonious blend of modern aesthetics and timeless design.

Spanning 1,133m2 of lush, landscaped grounds, this villa is designed for outdoor living at its finest. The centerpiece of the outdoor space is a magnificent 100m2 swimming pool that seamlessly integrates with the terraces and garden, creating a private oasis where you can bask in the sun or cool off with a refreshing swim. Whether hosting a poolside soiree or enjoying a quiet morning, this home provides an idyllic setting that elevates every moment.

One of the most striking features of this villa is its 200m2 of terrace space which provides ample entertainment opportunities allowing you to take advantage of the year round sunshine and outdoor living which the Costa del Sol offers.