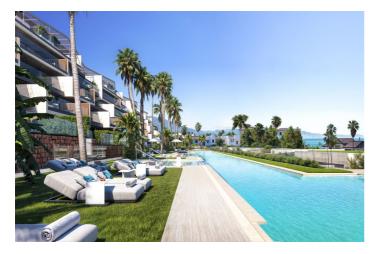

## Costa del Sol, Manilva

This is a complex of 2 and 3 bedroom apartments, 3 and 4 bedroom penthouses and 5 large bungalows with 3 bedrooms 3 bathrooms plus a guest cloakroom. Located on the first line of the beach. All homes will have spectacular sea views in an extraordinary location. The project combines modern design architecture with perfectly studied landscaping that surrounds the building with its large gardens and common leisure areas that allow the client to enjoy a unique concept in the first line of the beach. The location of this development is simply unrivalled, on the shores of the Mediterranean, close to Estepona known as the 'jewel of the Costa del Sol', and Sotogrande, famous for its marina and polo fields. This enclave allows you to enjoy the serenity of the sea and the tranquillity of an uncrowded environment. With proximity to unique destinations such as Marbella, Gibraltar and Tarifa, and less than an hour's drive from the airports an hour from the airports of Malaga, Gibraltar and Jerez.

Views Setting Condition

Sea Close To Shops

Panoramic Close To Town
Garden Close To Schools
Pool Beachfront

PoolKitchenGardenCommunalFully FittedCommunalKitchen-LoungeLandscaped

SecurityParkingCategoryGated ComplexGarageNew Development