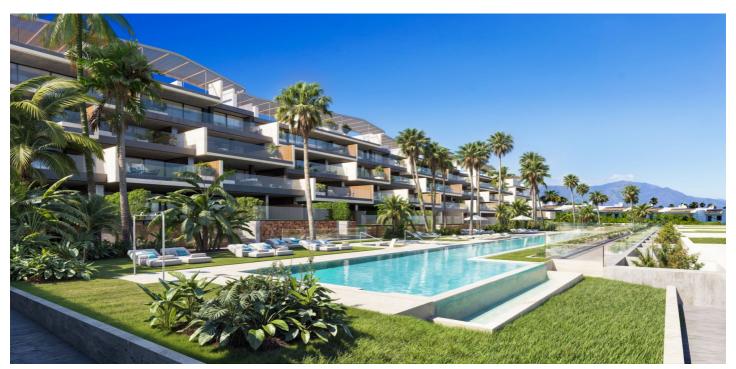

## Costa del Sol, Manilva

This is a complex of 2 and 3 bedroom apartments, 3 and 4 bedroom penthouses and 5 large bungalows with 3 bedrooms 3 bathrooms plus a guest cloakroom. Located on the first line of the beach. All homes will have spectacular sea views in an extraordinary location. The project combines modern design architecture with perfectly studied landscaping that surrounds the building with its large gardens and common leisure areas that allow the client to enjoy a unique concept in the first line of the beach. The location of this development is simply unrivalled, on the shores of the Mediterranean, close to Estepona known as the 'jewel of the Costa del Sol', and Sotogrande, famous for its marina and polo fields. This enclave allows you to enjoy the serenity of the sea and the tranquillity of an uncrowded environment. With proximity to unique destinations such as Marbella, Gibraltar and Tarifa, and less than an hour's drive from the airports an hour from the airports of Malaga, Gibraltar and Jerez.

Views Setting Condition

Sea Close To Shops

Panoramic Close To Town
Garden Close To Schools
Pool Beachfront

PoolKitchenGardenCommunalFully FittedCommunalKitchen-LoungeLandscaped

SecurityParkingCategoryGated ComplexGarageNew Development