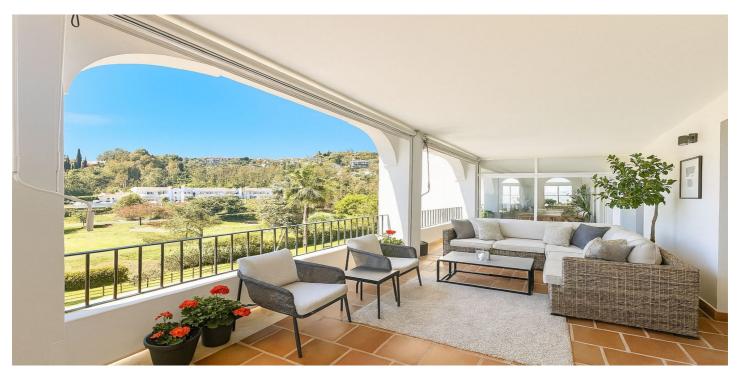

## Costa del Sol, La Quinta

Discover this exceptional size, front line golf apartment in the heart of la Quinta, Benahavís! With 4 spacious double bedrooms and a modern and contemporary design, this home has been renovated to a high standard, offering the perfect space to enjoy life. The property boasts stunning views of the La Quinta golf course and partial sea views, creating a serene and relaxing atmosphere. With a constructed area of 240 m², this corner apartment stands out for its 3 terraces, including one enclosed with glass curtains, ideal for enjoying the Mediterranean climate year-round. Upon entering, you'll be greeted by a large reception area that leads to a spacious living room surrounded by windows, allowing natural light to flood every corner. The modern open plan fully equipped kitchen features a practical breakfast bar and connects to a separate dining area, perfect for family dinners. The four bedrooms are spacious and bright, with the master bedroom including an en-suite bathroom. The other bedrooms share a full bathroom, ensuring comfort for all. The community offers two good-sized swimming pools overlooking the beautiful golf and lake, and a secure, well-managed environment. A parking space and storage is also included in the price. Don't miss the opportunity to visit this incredible apartment that combines luxury and functionality in a prime location. Contact us for more information and to schedule your visit!