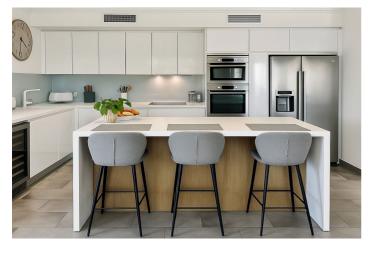

## Costa del Sol, La Quinta

Discover this exceptional size, front line golf apartment in the heart of la Quinta, Benahavís! With 4 spacious double bedrooms and a modern and contemporary design, this home has been renovated to a high standard, offering the perfect space to enjoy life. The property boasts stunning views of the La Quinta golf course and partial sea views, creating a serene and relaxing atmosphere. With a constructed area of 240 m², this corner apartment stands out for its 3 terraces, including one enclosed with glass curtains, ideal for enjoying the Mediterranean climate year-round. Upon entering, you'll be greeted by a large reception area that leads to a spacious living room surrounded by windows, allowing natural light to flood every corner. The modern open plan fully equipped kitchen features a practical breakfast bar and connects to a separate dining area, perfect for family dinners. The four bedrooms are spacious and bright, with the master bedroom including an en-suite bathroom. The other bedrooms share a full bathroom, ensuring comfort for all. The community offers two good-sized swimming pools overlooking the beautiful golf and lake, and a secure, well-managed environment. A parking space and storage is also included in the price. Don't miss the opportunity to visit this incredible apartment that combines luxury and functionality in a prime location. Contact us for more information and to schedule your visit!